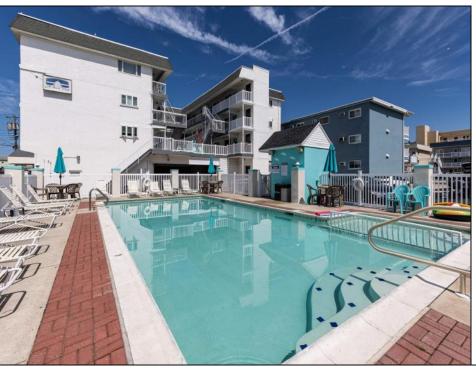

## **COMMENTS**

Yearning for a beach get-a-way? Here is a truly affordable option - this charming Shore View Condominium is a beach block unit that offers everything you need! Imagine waking up to ocean views, enjoying your morning coffee on your private balcony, or taking a refreshing dip in the pool. This delightful unit, sold fully \"TURN KEY,\" is ready for you to move in and make it your own this summer - or rent it for income! With no rental desk and no restrictions on usage, you have complete freedom-rent it out yourself, enlist a real estate company, or simply savor every moment for yourself all summer long. Inside, you\'ll find a cozy living room with a dining area, a well-equipped kitchen, a spacious bedroom with sliders leading to your private balcony, and a full bath with a tub. The unit is tastefully decorated with seashore-themed furnishings and includes a wall air conditioning unit for those warmer days. Enjoy a range of amenities, including a pool, BBQ grills, laundry room, bike rack, elevator, sun deck, and community room-all accessible to owners. There is also onsite property management for peace of mind. Located just one block from the ocean and sea wall, this condo is also within close distance of the band shell, lighthouse, and Anglesea\'s vibrant nightlife. The condo fees are \$862 per quarter, covering water, sewer, exterior insurance, cable, and routine common area maintenance. There is also a one-time capital contribution due at settlement in the amount of \$862. This pet-friendly condo association also welcomes your furry friends! Don\'t miss out on this opportunity to own a slice of the shore - schedule a visit today to see all that this condo has to offer.