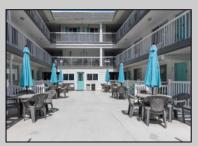

## **COMMENTS**

Yearning for a beach get-a-way? Here is a truly affordable option - this charming Shore View Condominium is a beach block unit that offers everything you need! Imagine waking up to ocean views, enjoying your morning coffee on your private balcony, or taking a refreshing dip in the pool. This delightful unit, sold fully \"TURN KEY,\" is ready for you to move in and make it your own this summer - or rent it for income! With no rental desk and no restrictions on usage, you have complete freedom-rent it out yourself, enlist a real estate company, or simply savor every moment for yourself all summer long. Inside, you\'ll find a cozy living room with a dining area, a well-equipped kitchen, a spacious bedroom with sliders leading to your private balcony, and a full bath with a tub. The unit is tastefully decorated with seashore-themed furnishings and includes a wall air conditioning unit for those warmer days. Enjoy a range of amenities, including a pool, BBQ grills, laundry room, bike rack, elevator, sun deck, and community room-all accessible to owners. There is also onsite property management for peace of mind. Located just one block from the ocean and sea wall, this condo is also within close distance of the band shell, lighthouse, and Anglesea\'s vibrant nightlife. The condo fees are \$862 per quarter, covering water, sewer, exterior insurance, cable, and routine common area maintenance. There is also a one-time capital contribution due at settlement in the amount of \$862. This pet-friendly condo association also welcomes your furry friends! Don\'t miss out on this opportunity to own a slice of the shore - schedule a visit today to see all that this condo has to offer.