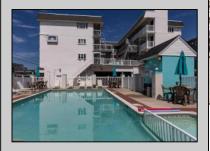

## **COMMENTS**

Yearning for a beach get-a-way? Here is a truly affordable option - this charming Shore View Condominium is a beach block unit that offers everything you need! Imagine waking up to ocean views, enjoying your morning coffee on your private balcony, or taking a refreshing dip in the pool. This delightful unit, sold fully \"TURN KEY,\" is ready for you to move in and make it your own this summer - or rent it for income! With no rental desk and no restrictions on usage, you have complete freedom-rent it out yourself, enlist a real estate company, or simply savor every moment for yourself all summer long. Inside, you\'ll find a cozy living room with a dining area, a well-equipped kitchen, a spacious bedroom with sliders leading to your private balcony, and a full bath with a tub. The unit is tastefully decorated with seashore-themed furnishings and includes a wall air conditioning unit for those warmer days. Enjoy a range of amenities, including a pool, BBQ grills, laundry room, bike rack, elevator, sun deck, and community room-all accessible to owners. There is also onsite property management for peace of mind. Located just one block from the ocean and sea wall, this condo is also within close distance of the band shell, lighthouse, and Anglesea\'s vibrant nightlife. The condo fees are \$862 per quarter, covering water, sewer, exterior insurance, cable, and routine common area maintenance. There is also a one-time capital contribution due at settlement in the amount of \$862. This pet-friendly condo association also welcomes your furry friends! Don\'t miss out on this opportunity to own a slice of the shore - schedule a visit today to see all that this condo has to offer.