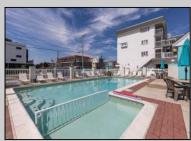

## COMMENTS

Yearning for a beach get-a-way? Here is a truly affordable option - this charming Shore View Condominium is a beach block unit that offers everything you need! Imagine waking up to ocean views, enjoying your morning coffee on your private balcony, or taking a refreshing dip in the pool. This delightful unit, sold fully \"TURN KEY,\" is ready for you to move in and make it your own this summer - or rent it for income! With no rental desk and no restrictions on usage, you have complete freedom-rent it out yourself, enlist a real estate company, or simply savor every moment for yourself all summer long. Inside, you\'ll find a cozy living room with a dining area, a well-equipped kitchen, a spacious bedroom with sliders leading to your private balcony, and a full bath with a tub. The unit is tastefully decorated with seashore-themed furnishings and includes a wall air conditioning unit for those warmer days. Enjoy a range of amenities, including a pool, BBQ grills, laundry room, bike rack, elevator, sun deck, and community room-all accessible to owners. There is also onsite property management for peace of mind. Located just one block from the ocean and sea wall, this condo is also within close distance of the band shell, lighthouse, and Anglesea\'s vibrant nightlife. The condo fees are \$862 per quarter, covering water, sewer, exterior insurance, cable, and routine common area maintenance. There is also a one-time capital contribution due at settlement in the amount of \$862. This pet-friendly condo association also welcomes your furry friends! Don\'t miss out on this opportunity to own a slice of the shore - schedule a visit today to see all that this condo has to offer.