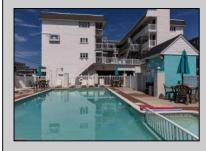

## COMMENTS

Yearning for a beach get-a-way? Here is a truly affordable option - this charming Shore View Condominium is a beach block unit that offers everything you need! Imagine waking up to ocean views, enjoying your morning coffee on your private balcony, or taking a refreshing dip in the pool. This delightful unit, sold fully \"TURN KEY,\" is ready for you to move in and make it your own this summer - or rent it for income! With no rental desk and no restrictions on usage, you have complete freedom-rent it out yourself, enlist a real estate company, or simply savor every moment for yourself all summer long. Inside, you\'ll find a cozy living room with a dining area, a well-equipped kitchen, a spacious bedroom with sliders leading to your private balcony, and a full bath with a tub. The unit is tastefully decorated with seashore-themed furnishings and includes a wall air conditioning unit for those warmer days. Enjoy a range of amenities, including a pool, BBQ grills, laundry room, bike rack, elevator, sun deck, and community room-all accessible to owners. There is also onsite property management for peace of mind. Located just one block from the ocean and sea wall, this condo is also within close distance of the band shell, lighthouse, and Anglesea\'s vibrant nightlife. The condo fees are \$862 per quarter, covering water, sewer, exterior insurance, cable, and routine common area maintenance. There is also a one-time capital contribution due at settlement in the amount of \$862. This pet-friendly condo association also welcomes your furry friends! Don\'t miss out on this opportunity to own a slice of the shore - schedule a visit today to see all that this condo has to offer.