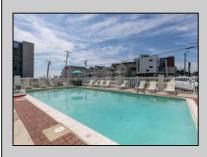

## COMMENTS

Yearning for a beach get-a-way? Here is a truly affordable option - this charming Shore View Condominium is a beach block unit that offers everything you need! Imagine waking up to ocean views, enjoying your morning coffee on your private balcony, or taking a refreshing dip in the pool. This delightful unit, sold fully \"TURN KEY,\" is ready for you to move in and make it your own this summer - or rent it for income! With no rental desk and no restrictions on usage, you have complete freedom-rent it out yourself, enlist a real estate company, or simply savor every moment for yourself all summer long. Inside, you\'ll find a cozy living room with a dining area, a well-equipped kitchen, a spacious bedroom with sliders leading to your private balcony, and a full bath with a tub. The unit is tastefully decorated with seashore-themed furnishings and includes a wall air conditioning unit for those warmer days. Enjoy a range of amenities, including a pool, BBQ grills, laundry room, bike rack, elevator, sun deck, and community room-all accessible to owners. There is also onsite property management for peace of mind. Located just one block from the ocean and sea wall, this condo is also within close distance of the band shell, lighthouse, and Anglesea\'s vibrant nightlife. The condo fees are \$862 per quarter, covering water, sewer, exterior insurance, cable, and routine common area maintenance. There is also a one-time capital contribution due at settlement in the amount of \$862. This pet-friendly condo association also welcomes your furry friends! Don\'t miss out on this opportunity to own a slice of the shore - schedule a visit today to see all that this condo has to offer.