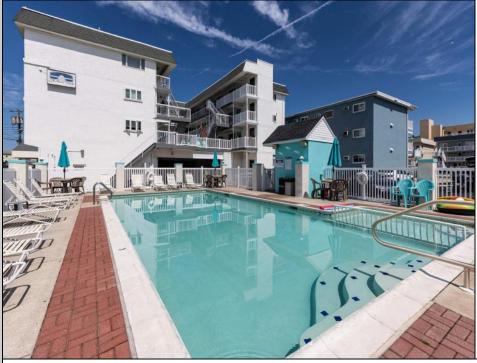

## COMMENTS

Yearning for a beach get-a-way? Here is a truly affordable option - this charming Shore View Condominium is a beach block unit that offers everything you need! Imagine waking up to ocean views, enjoying your morning coffee on your private balcony, or taking a refreshing dip in the pool. This delightful unit, sold fully \"TURN KEY,\" is ready for you to move in and make it your own this summer - or rent it for income! With no rental desk and no restrictions on usage, you have complete freedom-rent it out yourself, enlist a real estate company, or simply savor every moment for yourself all summer long. Inside, you\'ll find a cozy living room with a dining area, a well-equipped kitchen, a spacious bedroom with sliders leading to your private balcony, and a full bath with a tub. The unit is tastefully decorated with seashore-themed furnishings and includes a wall air conditioning unit for those warmer days. Enjoy a range of amenities, including a pool, BBQ grills, laundry room, bike rack, elevator, sun deck, and community room-all accessible to owners. There is also onsite property management for peace of mind. Located just one block from the ocean and sea wall, this condo is also within close distance of the band shell, lighthouse, and Anglesea\'s vibrant nightlife. The condo fees are \$862 per quarter, covering water, sewer, exterior insurance, cable, and routine common area maintenance. There is also a one-time capital contribution due at settlement in the amount of \$862. This pet-friendly condo association also welcomes your furry friends! Don\'t miss out on this opportunity to own a slice of the shore - schedule a visit today to see all that this condo has to offer.