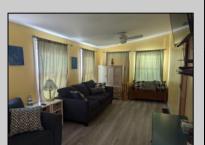

## **COMMENTS**

This fantastic unit was upgraded in 2020, featuring new plumbing, electrical systems, ceilings, and walls. It boasts an open kitchen and a spacious dining area. The unit includes a large bunk room with a double bed on both top and bottom. A newer half bath accommodates the overflow of guests. The primary bedroom offers ample built-in storage. A large Florida room contains two queen sleeper sofas and abundant space. This unit is furnished with a few exceptions. Outside, there is a sizable Trex deck with new railings, alongside a concrete parking pad and shed.