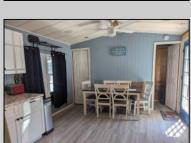

## **COMMENTS**

This fantastic unit was upgraded in 2020, featuring new plumbing, electrical systems, ceilings, and walls. It boasts an open kitchen and a spacious dining area. The unit includes a large bunk room with a double bed on both top and bottom. A newer half bath accommodates the overflow of guests. The primary bedroom offers ample built-in storage. A large Florida room contains two queen sleeper sofas and abundant space. This unit is furnished with a few exceptions. Outside, there is a sizable Trex deck with new railings, alongside a concrete parking pad and shed.