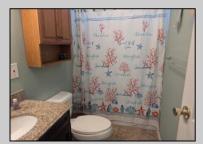

## **COMMENTS**

This fantastic unit was upgraded in 2020, featuring new plumbing, electrical systems, ceilings, and walls. It boasts an open kitchen and a spacious dining area. The unit includes a large bunk room with a double bed on both top and bottom. A newer half bath accommodates the overflow of guests. The primary bedroom offers ample built-in storage. A large Florida room contains two queen sleeper sofas and abundant space. This unit is furnished with a few exceptions. Outside, there is a sizable Trex deck with new railings, alongside a concrete parking pad and shed.