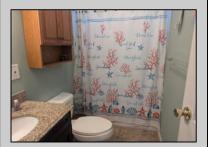

## **COMMENTS**

This fantastic unit was upgraded in 2020, featuring new plumbing, electrical systems, ceilings, and walls. It boasts an open kitchen and a spacious dining area. The unit includes a large bunk room with a double bed on both top and bottom. A newer half bath accommodates the overflow of guests. The primary bedroom offers ample built-in storage. A large Florida room contains two queen sleeper sofas and abundant space. This unit is furnished with a few exceptions. Outside, there is a sizable Trex deck with new railings, alongside a concrete parking pad and shed.