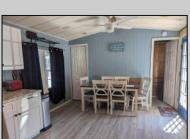

## **COMMENTS**

This fantastic unit was upgraded in 2020, featuring new plumbing, electrical systems, ceilings, and walls. It boasts an open kitchen and a spacious dining area. The unit includes a large bunk room with a double bed on both top and bottom. A newer half bath accommodates the overflow of guests. The primary bedroom offers ample built-in storage. A large Florida room contains two queen sleeper sofas and abundant space. This unit is furnished with a few exceptions. Outside, there is a sizable Trex deck with new railings, alongside a concrete parking pad and shed.

|                   | PROPER            | RTY DETAILS                   |                     |
|-------------------|-------------------|-------------------------------|---------------------|
| UnitFeatures      | ParkingGarage     | OtherRooms                    | AppliancesIncluded  |
| Cathedral Ceiling | 2 Car             | Living Room                   | Range               |
| Laminate Fooring  | Concrete Driveway | Kitchen                       | Oven                |
|                   |                   | Eat In Kitchen                | Microwave Oven      |
|                   |                   | Pantry                        | Refrigerator        |
|                   |                   | Florida Room<br>Storage Space | Smoke/Fire Detector |
|                   |                   |                               |                     |