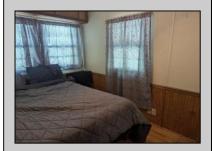

## **COMMENTS**

This fantastic unit was upgraded in 2020, featuring new plumbing, electrical systems, ceilings, and walls. It boasts an open kitchen and a spacious dining area. The unit includes a large bunk room with a double bed on both top and bottom. A newer half bath accommodates the overflow of guests. The primary bedroom offers ample built-in storage. A large Florida room contains two queen sleeper sofas and abundant space. This unit is furnished with a few exceptions. Outside, there is a sizable Trex deck with new railings, alongside a concrete parking pad and shed.

|                   | PROPER            | RTY DETAILS                   |                     |
|-------------------|-------------------|-------------------------------|---------------------|
| UnitFeatures      | ParkingGarage     | OtherRooms                    | AppliancesIncluded  |
| Cathedral Ceiling | 2 Car             | Living Room                   | Range               |
| Laminate Fooring  | Concrete Driveway | Kitchen                       | Oven                |
|                   |                   | Eat In Kitchen                | Microwave Oven      |
|                   |                   | Pantry                        | Refrigerator        |
|                   |                   | Florida Room<br>Storage Space | Smoke/Fire Detector |
|                   |                   |                               |                     |