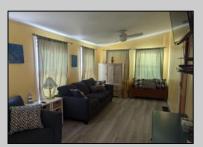

## **COMMENTS**

This fantastic unit was upgraded in 2020, featuring new plumbing, electrical systems, ceilings, and walls. It boasts an open kitchen and a spacious dining area. The unit includes a large bunk room with a double bed on both top and bottom. A newer half bath accommodates the overflow of guests. The primary bedroom offers ample built-in storage. A large Florida room contains two queen sleeper sofas and abundant space. This unit is furnished with a few exceptions. Outside, there is a sizable Trex deck with new railings, alongside a concrete parking pad and shed.

|                   | PROPER            | RTY DETAILS                   |                     |
|-------------------|-------------------|-------------------------------|---------------------|
| UnitFeatures      | ParkingGarage     | OtherRooms                    | AppliancesIncluded  |
| Cathedral Ceiling | 2 Car             | Living Room                   | Range               |
| Laminate Fooring  | Concrete Driveway | Kitchen                       | Oven                |
|                   |                   | Eat In Kitchen                | Microwave Oven      |
|                   |                   | Pantry                        | Refrigerator        |
|                   |                   | Florida Room<br>Storage Space | Smoke/Fire Detector |
|                   |                   |                               |                     |