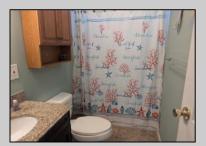

## **COMMENTS**

This fantastic unit was upgraded in 2020, featuring new plumbing, electrical systems, ceilings, and walls. It boasts an open kitchen and a spacious dining area. The unit includes a large bunk room with a double bed on both top and bottom. A newer half bath accommodates the overflow of guests. The primary bedroom offers ample built-in storage. A large Florida room contains two queen sleeper sofas and abundant space. This unit is furnished with a few exceptions. Outside, there is a sizable Trex deck with new railings, alongside a concrete parking pad and shed.