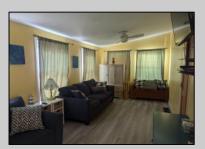

## **COMMENTS**

This fantastic unit was upgraded in 2020, featuring new plumbing, electrical systems, ceilings, and walls. It boasts an open kitchen and a spacious dining area. The unit includes a large bunk room with a double bed on both top and bottom. A newer half bath accommodates the overflow of guests. The primary bedroom offers ample built-in storage. A large Florida room contains two queen sleeper sofas and abundant space. This unit is furnished with a few exceptions. Outside, there is a sizable Trex deck with new railings, alongside a concrete parking pad and shed.

|                   | PROPER            | RTY DETAILS                   |                     |
|-------------------|-------------------|-------------------------------|---------------------|
| UnitFeatures      | ParkingGarage     | OtherRooms                    | AppliancesIncluded  |
| Cathedral Ceiling | 2 Car             | Living Room                   | Range               |
| Laminate Fooring  | Concrete Driveway | Kitchen                       | Oven                |
|                   |                   | Eat In Kitchen                | Microwave Oven      |
|                   |                   | Pantry                        | Refrigerator        |
|                   |                   | Florida Room<br>Storage Space | Smoke/Fire Detector |
|                   |                   | Sidiage Space                 |                     |