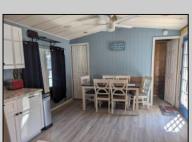

## **COMMENTS**

This fantastic unit was upgraded in 2020, featuring new plumbing, electrical systems, ceilings, and walls. It boasts an open kitchen and a spacious dining area. The unit includes a large bunk room with a double bed on both top and bottom. A newer half bath accommodates the overflow of guests. The primary bedroom offers ample built-in storage. A large Florida room contains two queen sleeper sofas and abundant space. This unit is furnished with a few exceptions. Outside, there is a sizable Trex deck with new railings, alongside a concrete parking pad and shed.

|                   | PROPER            | RTY DETAILS                   |                     |
|-------------------|-------------------|-------------------------------|---------------------|
| UnitFeatures      | ParkingGarage     | OtherRooms                    | AppliancesIncluded  |
| Cathedral Ceiling | 2 Car             | Living Room                   | Range               |
| Laminate Fooring  | Concrete Driveway | Kitchen                       | Oven                |
|                   |                   | Eat In Kitchen                | Microwave Oven      |
|                   |                   | Pantry                        | Refrigerator        |
|                   |                   | Florida Room<br>Storage Space | Smoke/Fire Detector |
|                   |                   | Sidiage Space                 |                     |