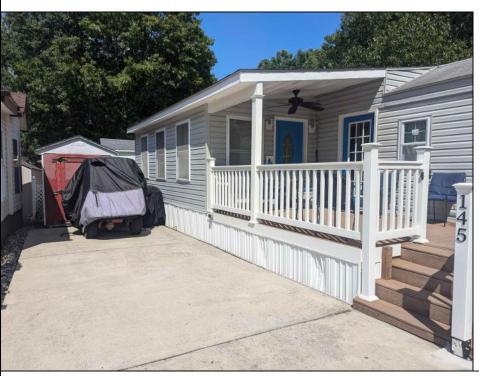

## **COMMENTS**

This fantastic unit was upgraded in 2020, featuring new plumbing, electrical systems, ceilings, and walls. It boasts an open kitchen and a spacious dining area. The unit includes a large bunk room with a double bed on both top and bottom. A newer half bath accommodates the overflow of guests. The primary bedroom offers ample built-in storage. A large Florida room contains two queen sleeper sofas and abundant space. This unit is furnished with a few exceptions. Outside, there is a sizable Trex deck with new railings, alongside a concrete parking pad and shed.