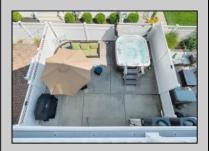

| PROPERTY DETAILS |                                                                             |                                              |                                                                      |                                                                                      |
|------------------|-----------------------------------------------------------------------------|----------------------------------------------|----------------------------------------------------------------------|--------------------------------------------------------------------------------------|
|                  | UnitFeatures<br>Kitchen Island<br>Cathedral Ceiling<br>Foyer<br>Tile Floors | ParkingGarage<br>Garage<br>Concrete Driveway | OtherRooms<br>Living Room<br>Dining Room<br>Kitchen<br>Storage Space | AppliancesIncluded<br>Range<br>Oven<br>Refrigerator<br>Washer<br>Dryer<br>Dishwasher |
|                  | AlsoIncluded<br>Furniture                                                   | Heating<br>Gas Natural<br>Forced Air         | Cooling<br>Central Air                                               | HotWater<br>Gas                                                                      |
|                  | Water<br>City                                                               | Sewer<br>City                                |                                                                      |                                                                                      |
|                  |                                                                             |                                              | r                                                                    |                                                                                      |