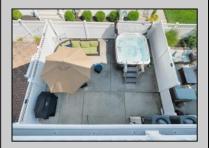

| amazing opportunity:                                                        |                                              |                                                                      |                                                                                      |
|-----------------------------------------------------------------------------|----------------------------------------------|----------------------------------------------------------------------|--------------------------------------------------------------------------------------|
| PROPERTY DETAILS                                                            |                                              |                                                                      |                                                                                      |
| UnitFeatures<br>Kitchen Island<br>Cathedral Ceiling<br>Foyer<br>Tile Floors | ParkingGarage<br>Garage<br>Concrete Driveway | OtherRooms<br>Living Room<br>Dining Room<br>Kitchen<br>Storage Space | AppliancesIncluded<br>Range<br>Oven<br>Refrigerator<br>Washer<br>Dryer<br>Dishwasher |
| AlsoIncluded                                                                | Heating                                      | Cooling                                                              | HotWater                                                                             |