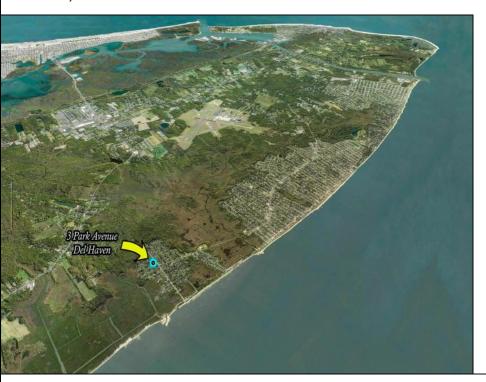

Berger Realty, Inc. 3160 Asbury Avenue Ocean City, NJ 08226 1-877-237-4371 / 609-399-0076 ☑ info@bergerrealty.com

3 Park Del Haven, NJ 08251

Asking \$115,000.00

## **COMMENTS**

Discover the perfect canvas for your dream home on this 55 x 100 cleared lot, nestled in the sought-after Del Haven neighborhood. Located on a tranquil dead-end street lined with mature trees, this prime residential parcel offers a unique opportunity to create your ideal living space in a peaceful and desirable setting. The buyer will be responsible for obtaining all necessary approvals, and the property will be sold in its current condition (AS-IS). Images are for marketing purposes only, and the buyer should independently verify all lot lines and measurements. The seller and agent do not guarantee the accuracy of the information provided, and it is advised that the buyer and buyer's agent conduct their own due diligence.