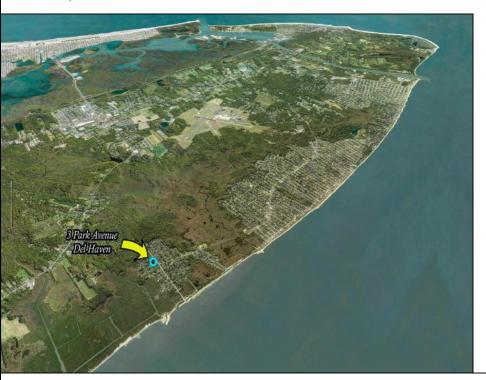

Berger Realty, Inc. 3160 Asbury Avenue Ocean City, NJ 08226 1-877-237-4371 / 609-399-0076 info@bergerrealty.com

info@bergerrealty

3 Park Del Haven, NJ 08251

Asking \$115,000.00

## **COMMENTS**

Discover the perfect canvas for your dream home on this 55 x 100 cleared lot, nestled in the sought-after Del Haven neighborhood. Located on a tranquil dead-end street lined with mature trees, this prime residential parcel offers a unique opportunity to create your ideal living space in a peaceful and desirable setting. The buyer will be responsible for obtaining all necessary approvals, and the property will be sold in its current condition (AS-IS). Images are for marketing purposes only, and the buyer should independently verify all lot lines and measurements. The seller and agent do not guarantee the accuracy of the information provided, and it is advised that the buyer and buyer\'s agent conduct their own due diligence.