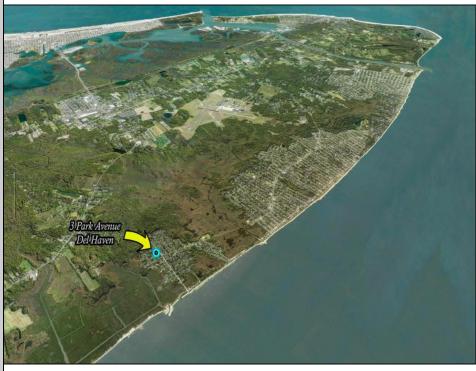

3 Park

Del Haven, NJ 08251

Berger Realty, Inc. 3160 Asbury Avenue Ocean City, NJ 08226 1-877-237-4371 / 609-399-0076 info@bergerrealty.com

Ask for Margarita Kobilianets Berger Realty Inc 3160 Asbury Avenue, Ocean City Call: 609-399-0076 Email to: mak@bergerrealty.com

## COMMENTS

Discover the perfect canvas for your dream home on this 55 x 100 cleared lot, nestled in the sought-after Del Haven neighborhood. Located on a tranquil dead-end street lined with mature trees, this prime residential parcel offers a unique opportunity to create your ideal living space in a peaceful and desirable setting. The buyer will be responsible for obtaining all necessary approvals, and the property will be sold in its current condition (AS-IS). Images are for marketing purposes only, and the buyer should independently verify all lot lines and measurements. The seller and agent do not guarantee the accuracy of the information provided, and it is advised that the buyer and buyer's agent conduct their own due diligence.