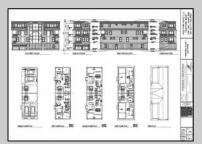

PROPERTY DETAILS

| OutsideFeatures | ParkingGarage | OtherRooms     | Heating     |
|-----------------|---------------|----------------|-------------|
| Deck            | Garage        | Living Room    | Gas Natural |
| Dock/Boat Slip  | 2 Car         | Dining Room    | Forced Air  |
| Bulkhead        | Attached      | Eat In Kitchen |             |
| Sidewalks       |               | Pantry         |             |
| Waterview       |               | •              |             |
| Cooling         | HotWater      | Water          | Sewer       |
| Central Air     | Gas           | City           | City        |
| Ceiling Fan     |               |                |             |
| Multi Zoned     |               |                |             |