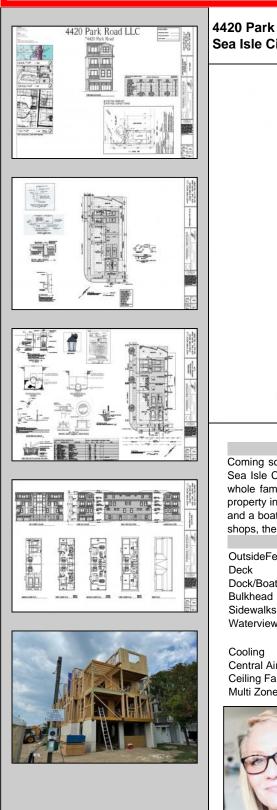

## COMMENTS

Coming soon!! Bayfront! Now is your opportunity to own a brand-new duplex on Park Road in Sea Isle City. With 2 units, each containing 4 beds and 3.5 baths, this home is perfect for the whole family. Built by Sea Isle\'s own Michael O\'Neill, you won\'t want to miss this one! The property includes an elevator, private decks on all 3 floors, attached 2-car garage, new bulkhead and a boat slip. The location is steps to the bay and within walking distance to local restaurants, shops, the promenade and beaches

| PROPERTY DETAILS                                                                |                                              |                                                                      |                                      |  |
|---------------------------------------------------------------------------------|----------------------------------------------|----------------------------------------------------------------------|--------------------------------------|--|
| OutsideFeatures<br>Deck<br>Dock/Boat Slip<br>Bulkhead<br>Sidewalks<br>Waterview | ParkingGarage<br>Garage<br>2 Car<br>Attached | OtherRooms<br>Living Room<br>Dining Room<br>Eat In Kitchen<br>Pantry | Heating<br>Gas Natural<br>Forced Air |  |
| Cooling<br>Central Air<br>Ceiling Fan<br>Multi Zoned                            | HotWater<br>Gas                              | Water<br>City                                                        | Sewer<br>City                        |  |