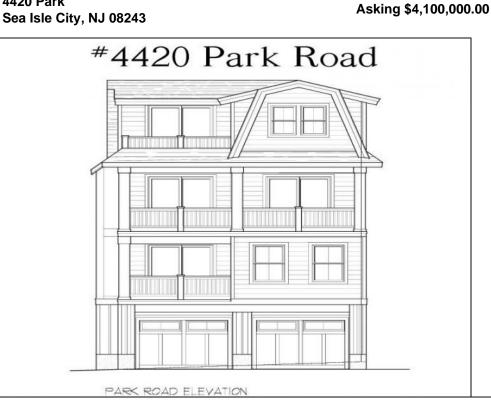

## COMMENTS

Coming soon!! Bayfront! Now is your opportunity to own a brand-new duplex on Park Road in Sea Isle City. With 2 units, each containing 4 beds and 3.5 baths, this home is perfect for the whole family. Built by Sea Isle\'s own Michael O\'Neill, you won\'t want to miss this one! The property includes an elevator, private decks on all 3 floors, attached 2-car garage, new bulkhead and a boat slip. The location is steps to the bay and within walking distance to local restaurants, shops, the promenade and beaches