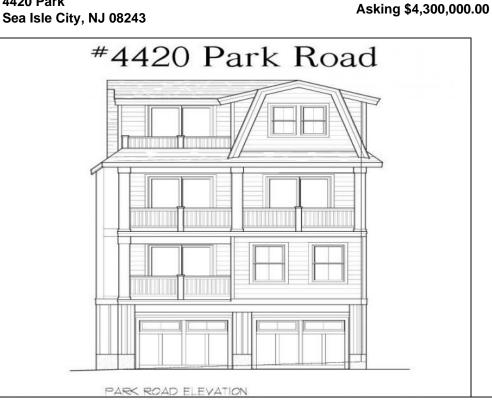

## COMMENTS

Coming soon!! Bayfront! Now is your opportunity to own a brand-new duplex on Park Road in Sea Isle City. With 2 units, each containing 4 beds and 3.5 baths, this home is perfect for the whole family. Built by Sea Isle\'s own Michael O\'Neill, you won\'t want to miss this one! The property includes an elevator, private decks on all 3 floors, attached 2-car garage, new bulkhead and a boat slip. The location is steps to the bay and within walking distance to local restaurants, shops, the promenade and beaches