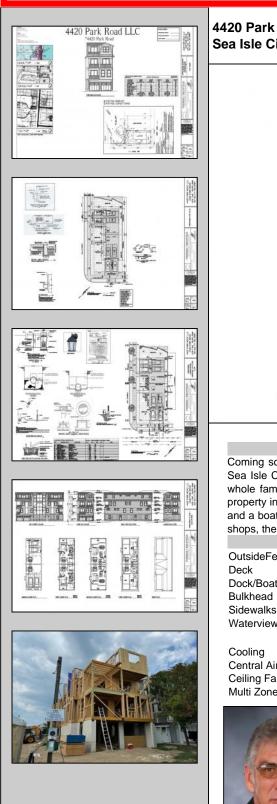

## COMMENTS

Coming soon!! Bayfront! Now is your opportunity to own a brand-new duplex on Park Road in Sea Isle City. With 2 units, each containing 4 beds and 3.5 baths, this home is perfect for the whole family. Built by Sea Isle\'s own Michael O\'Neill, you won\'t want to miss this one! The property includes an elevator, private decks on all 3 floors, attached 2-car garage, new bulkhead and a boat slip. The location is steps to the bay and within walking distance to local restaurants, shops, the promenade and beaches

| PROPERTY DETAILS                                                                |                                              |                                                                      |                                      |
|---------------------------------------------------------------------------------|----------------------------------------------|----------------------------------------------------------------------|--------------------------------------|
| OutsideFeatures<br>Deck<br>Dock/Boat Slip<br>Bulkhead<br>Sidewalks<br>Waterview | ParkingGarage<br>Garage<br>2 Car<br>Attached | OtherRooms<br>Living Room<br>Dining Room<br>Eat In Kitchen<br>Pantry | Heating<br>Gas Natural<br>Forced Air |
| Cooling<br>Central Air<br>Ceiling Fan<br>Multi Zoned                            | HotWater<br>Gas                              | Water<br>City                                                        | Sewer<br>City                        |