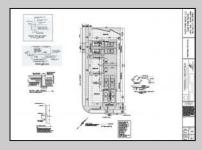

PROPERTY DETAILS

OtherRooms

Living Room

| Dock/Boat Slip<br>Bulkhead<br>Sidewalks<br>Waterview | 2 Car<br>Attached | Dining Room<br>Eat In Kitchen<br>Pantry | Forced A |
|------------------------------------------------------|-------------------|-----------------------------------------|----------|
| Cooling                                              | HotWater          | Water                                   | Sewer    |
| Central Air                                          | Gas               | City                                    | City     |
| Ceiling Fan                                          |                   |                                         |          |
| Multi Zoned                                          |                   |                                         |          |