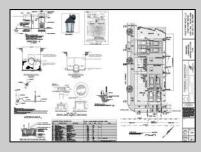

PROPERTY DETAILS

OtherRooms

Heating

| Deck           | Garage   | Living Room    | Gas Natural |
|----------------|----------|----------------|-------------|
| Dock/Boat Slip | 2 Car    | Dining Room    | Forced Air  |
| Bulkhead       | Attached | Eat In Kitchen |             |
| Sidewalks      |          | Pantry         |             |
| Waterview      |          |                |             |
|                |          |                |             |
| Cooling        | HotWater | Water          | Sewer       |
| Central Air    | Gas      | City           | City        |
| Ceiling Fan    |          | •              | -           |
| Multi Zoned    |          |                |             |