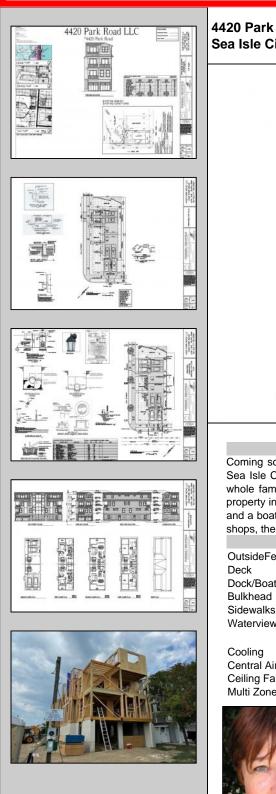

## COMMENTS

Coming soon!! Bayfront! Now is your opportunity to own a brand-new duplex on Park Road in Sea Isle City. With 2 units, each containing 4 beds and 3.5 baths, this home is perfect for the whole family. Built by Sea Isle\'s own Michael O\'Neill, you won\'t want to miss this one! The property includes an elevator, private decks on all 3 floors, attached 2-car garage, new bulkhead and a boat slip. The location is steps to the bay and within walking distance to local restaurants, shops, the promenade and beaches

| PROPERTY DETAILS                                                                |                                              |                                                                      |                                      |  |
|---------------------------------------------------------------------------------|----------------------------------------------|----------------------------------------------------------------------|--------------------------------------|--|
| OutsideFeatures<br>Deck<br>Dock/Boat Slip<br>Bulkhead<br>Sidewalks<br>Waterview | ParkingGarage<br>Garage<br>2 Car<br>Attached | OtherRooms<br>Living Room<br>Dining Room<br>Eat In Kitchen<br>Pantry | Heating<br>Gas Natural<br>Forced Air |  |
| Cooling<br>Central Air<br>Ceiling Fan<br>Multi Zoned                            | HotWater<br>Gas                              | Water<br>City                                                        | Sewer<br>City                        |  |