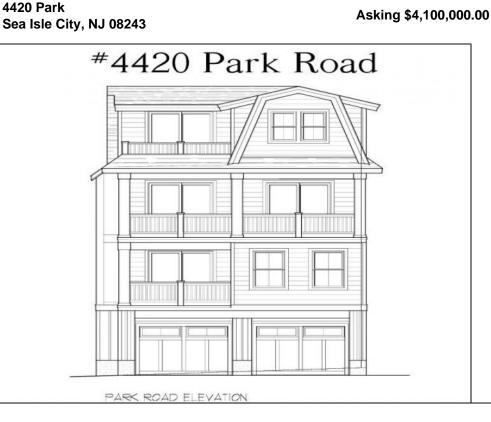

## COMMENTS

Coming soon!! Bayfront! Now is your opportunity to own a brand-new duplex on Park Road in Sea Isle City. With 2 units, each containing 4 beds and 3.5 baths, this home is perfect for the whole family. Built by Sea Isle\'s own Michael O\'Neill, you won\'t want to miss this one! The property includes an elevator, private decks on all 3 floors, attached 2-car garage, new bulkhead and a boat slip. The location is steps to the bay and within walking distance to local restaurants, shops, the promenade and beaches