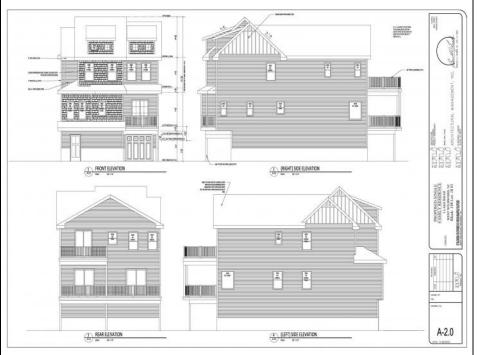

## **COMMENTS**

Views! Views! Views! This stunning home will offer exceptional, unparalleled water views! This gem could be your own private, coastal retreat with plenty of room for the whole family! The ground floor offers a welcoming entrance foyer, access to the garage and a large bonus room. The second floor offers a gorgeous kitchen with top of the line stainless steel appliances, ample cabinet space, a center island with seating and granite countertops. The kitchen overlooks the massive great room with several sliding glass doors to the deck where your outdoor living will be taken to the next level! This floor will also have a half bath, a large junior suite with access to a private deck, a walk in closet an ensuite bath with granite vanity, tiled shower and bath. The third floor will boast the expansive main bedroom with a huge walk in closet, sliding glass doors to a private deck and an ensuite bath complete with a double vanity, large tiled shower and bathtub. This floor will have 3 more bedrooms, one with an ensuite bath, the laundry room, a hall bath and a den/office. The outdoor space will be your own private oasis with an abundance of deck space and boat slips. Imagine the memories that will be made at 4 Lake Road!