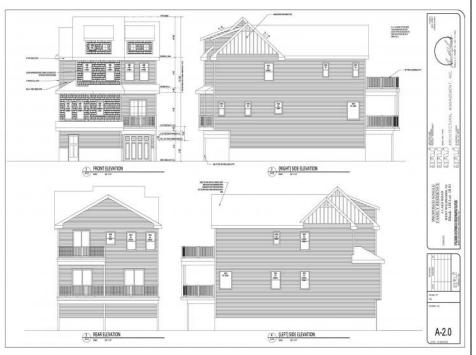

## **COMMENTS**

Views! Views! Views! This stunning home will offer exceptional, unparalleled water views! This gem could be your own private, coastal retreat with plenty of room for the whole family! The ground floor offers a welcoming entrance foyer, access to the garage and a large bonus room. The second floor offers a gorgeous kitchen with top of the line stainless steel appliances, ample cabinet space, a center island with seating and granite countertops. The kitchen overlooks the massive great room with several sliding glass doors to the deck where your outdoor living will be taken to the next level! This floor will also have a half bath, a large junior suite with access to a private deck, a walk in closet an ensuite bath with granite vanity, tiled shower and bath. The third floor will boast the expansive main bedroom with a huge walk in closet, sliding glass doors to a private deck and an ensuite bath complete with a double vanity, large tiled shower and bathtub. This floor will have 3 more bedrooms, one with an ensuite bath, the laundry room, a hall bath and a den/office. The outdoor space will be your own private oasis with an abundance of deck space and boat slips. Imagine the memories that will be made at 4 Lake Road!