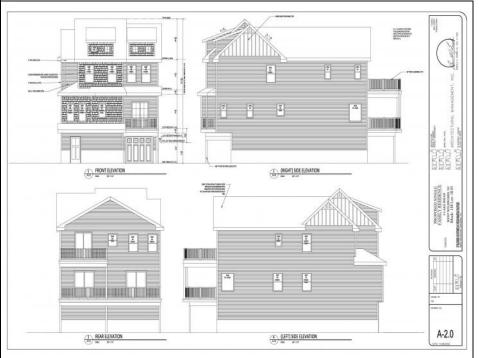

## **COMMENTS**

Views! Views! Views! This stunning home will offer exceptional, unparalleled water views! This gem could be your own private, coastal retreat with plenty of room for the whole family! The ground floor offers a welcoming entrance foyer, access to the garage and a large bonus room. The second floor offers a gorgeous kitchen with top of the line stainless steel appliances, ample cabinet space, a center island with seating and granite countertops. The kitchen overlooks the massive great room with several sliding glass doors to the deck where your outdoor living will be taken to the next level! This floor will also have a half bath, a large junior suite with access to a private deck, a walk in closet an ensuite bath with granite vanity, tiled shower and bath. The third floor will boast the expansive main bedroom with a huge walk in closet, sliding glass doors to a private deck and an ensuite bath complete with a double vanity, large tiled shower and bathtub. This floor will have 3 more bedrooms, one with an ensuite bath, the laundry room, a hall bath and a den/office. The outdoor space will be your own private oasis with an abundance of deck space and boat slips. Imagine the memories that will be made at 4 Lake Road!