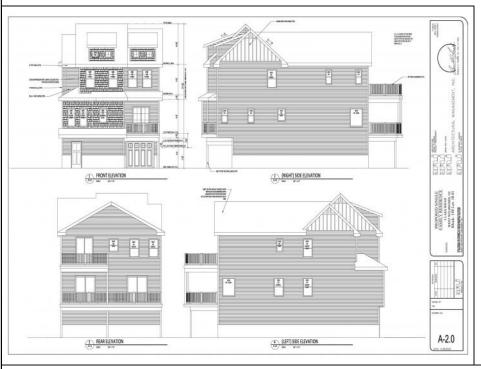

## **COMMENTS**

Views! Views! Views! This stunning home will offer exceptional, unparalleled water views! This gem could be your own private, coastal retreat with plenty of room for the whole family! The ground floor offers a welcoming entrance foyer, access to the garage and a large bonus room. The second floor offers a gorgeous kitchen with top of the line stainless steel appliances, ample cabinet space, a center island with seating and granite countertops. The kitchen overlooks the massive great room with several sliding glass doors to the deck where your outdoor living will be taken to the next level! This floor will also have a half bath, a large junior suite with access to a private deck, a walk in closet an ensuite bath with granite vanity, tiled shower and bath. The third floor will boast the expansive main bedroom with a huge walk in closet, sliding glass doors to a private deck and an ensuite bath complete with a double vanity, large tiled shower and bathtub. This floor will have 3 more bedrooms, one with an ensuite bath, the laundry room, a hall bath and a den/office. The outdoor space will be your own private oasis with an abundance of deck space and boat slips. Imagine the memories that will be made at 4 Lake Road!