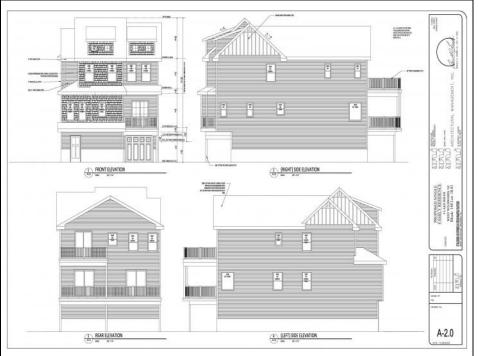

## **COMMENTS**

Views! Views! Views! This stunning home will offer exceptional, unparalleled water views! This gem could be your own private, coastal retreat with plenty of room for the whole family! The ground floor offers a welcoming entrance foyer, access to the garage and a large bonus room. The second floor offers a gorgeous kitchen with top of the line stainless steel appliances, ample cabinet space, a center island with seating and granite countertops. The kitchen overlooks the massive great room with several sliding glass doors to the deck where your outdoor living will be taken to the next level! This floor will also have a half bath, a large junior suite with access to a private deck, a walk in closet an ensuite bath with granite vanity, tiled shower and bath. The third floor will boast the expansive main bedroom with a huge walk in closet, sliding glass doors to a private deck and an ensuite bath complete with a double vanity, large tiled shower and bathtub. This floor will have 3 more bedrooms, one with an ensuite bath, the laundry room, a hall bath and a den/office. The outdoor space will be your own private oasis with an abundance of deck space and boat slips. Imagine the memories that will be made at 4 Lake Road!