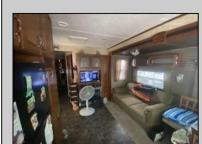

## COMMENTS

Beautiful Camper in Sun Outdoors community, 15 Minutes from wildwood and Cape May Beaches. This 2 bedroom 1 bath with a private porch and driveway, comes Fully furnished, amenities included, and comes with air conditioning, and an electric Fireplace. Campground Also comes with a Heated Pool, kid pool, 2 Hot tubs, Basketball court, Playground, Community showers, Laundromat, Dog Park, Cable, Wi-Fi, Private connivence Store, And daily activities for members. The campground closes for the season October 31-April 14 and Lot rent is \$7,900 PROPERTY DETAILS

## ParkingGarage Stone Driveway

Heating

Gas Propane

InteriorFeatures Fireplace - Electric

Cooling

AppliancesIncluded Oven Microwave Oven Refrigerator Central Vacuum Stove Propane

HotWater Propane

**Central Air Condition** 