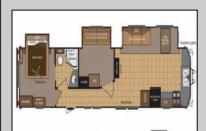

## COMMENTS

Beautiful Camper in Sun Outdoors community, 15 Minutes from wildwood and Cape May Beaches. This 2 bedroom 1 bath with a private porch and driveway, comes Fully furnished, amenities included, and comes with air conditioning, and an electric Fireplace. Campground Also comes with a Heated Pool, kid pool, 2 Hot tubs, Basketball court, Playground, Community showers, Laundromat, Dog Park, Cable, Wi-Fi, Private connivence Store, And daily activities for members. The campground closes for the season October 31-April 14 and Lot rent is \$7,900 PROPERTY DETAILS