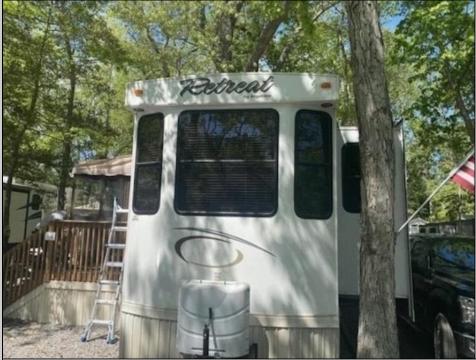

## COMMENTS

Beautiful Camper in Sun Outdoors community, 15 Minutes from wildwood and Cape May Beaches. This 2 bedroom 1 bath with a private porch and driveway, comes Fully furnished, amenities included, and comes with air conditioning, and an electric Fireplace. Campground Also comes with a Heated Pool, kid pool, 2 Hot tubs, Basketball court, Playground, Community showers, Laundromat, Dog Park, Cable, Wi-Fi, Private connivence Store, And daily activities for members. The campground closes for the season October 31-April 14 and Lot rent is \$7,900 PROPERTY DETAILS

## ParkingGarage Stone Driveway

Heating

Gas Propane

InteriorFeatures Fireplace - Electric

Cooling

AppliancesIncluded Oven Microwave Oven Refrigerator Central Vacuum Stove Propane

HotWater Propane

**Central Air Condition** 