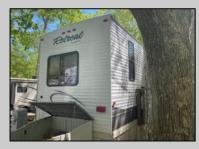

## COMMENTS

Beautiful Camper in Sun Outdoors community, 15 Minutes from wildwood and Cape May Beaches. This 2 bedroom 1 bath with a private porch and driveway, comes Fully furnished, amenities included, and comes with air conditioning, and an electric Fireplace. Campground Also comes with a Heated Pool, kid pool, 2 Hot tubs, Basketball court, Playground, Community showers, Laundromat, Dog Park, Cable, Wi-Fi, Private connivence Store, And daily activities for members. The campground closes for the season October 31-April 14 and Lot rent is \$7,900 PROPERTY DETAILS