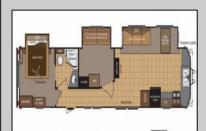

## COMMENTS

Beautiful Camper in Sun Outdoors community, 15 Minutes from wildwood and Cape May Beaches. This 2 bedroom 1 bath with a private porch and driveway, comes Fully furnished, amenities included, and comes with air conditioning, and an electric Fireplace. Campground Also comes with a Heated Pool, kid pool, 2 Hot tubs, Basketball court, Playground, Community showers, Laundromat, Dog Park, Cable, Wi-Fi, Private connivence Store, And daily activities for members. The campground closes for the season October 31-April 14 and Lot rent is \$7,900 PROPERTY DETAILS

| OutsideFeatures |
|-----------------|
| Patio           |
| Screened Porch  |
| Cable TV        |

## ParkingGarage

Stone Driveway

Heating

Gas Propane

InteriorFeatures Fireplace - Electric

AppliancesIncluded Oven Microwave Oven Refrigerator Central Vacuum Stove Propane

**Central Air Condition** 

HotWater Propane