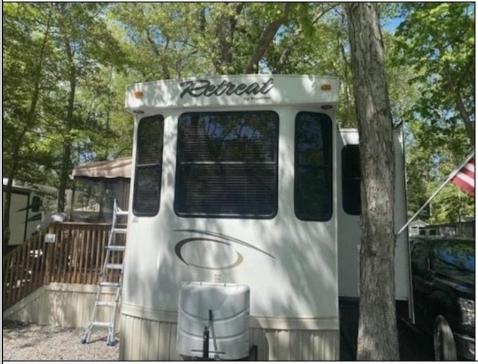

## COMMENTS

Beautiful Camper in Sun Outdoors community, 15 Minutes from wildwood and Cape May Beaches. This 2 bedroom 1 bath with a private porch and driveway, comes Fully furnished, amenities included, and comes with air conditioning, and an electric Fireplace. Campground Also comes with a Heated Pool, kid pool, 2 Hot tubs, Basketball court, Playground, Community showers, Laundromat, Dog Park, Cable, Wi-Fi, Private connivence Store, And daily activities for members. The campground closes for the season October 31-April 14 and Lot rent is \$7,900 PROPERTY DETAILS