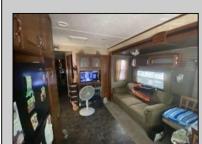

## COMMENTS

Beautiful Camper in Sun Outdoors community, 15 Minutes from wildwood and Cape May Beaches. This 2 bedroom 1 bath with a private porch and driveway, comes Fully furnished, amenities included, and comes with air conditioning, and an electric Fireplace. Campground Also comes with a Heated Pool, kid pool, 2 Hot tubs, Basketball court, Playground, Community showers, Laundromat, Dog Park, Cable, Wi-Fi, Private connivence Store, And daily activities for members. The campground closes for the season October 31-April 14 and Lot rent is \$7,900 PROPERTY DETAILS

## ParkingGarage Stone Driveway

InteriorFeatures Fireplace - Electric

AppliancesIncluded Oven Microwave Oven Refrigerator Central Vacuum Stove Propane

HotWater **Central Air Condition** 

Propane

AlsoIncluded Shades Furniture