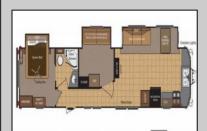

## COMMENTS

Beautiful Camper in Sun Outdoors community, 15 Minutes from wildwood and Cape May Beaches. This 2 bedroom 1 bath with a private porch and driveway, comes Fully furnished, amenities included, and comes with air conditioning, and an electric Fireplace. Campground Also comes with a Heated Pool, kid pool, 2 Hot tubs, Basketball court, Playground, Community showers, Laundromat, Dog Park, Cable, Wi-Fi, Private connivence Store, And daily activities for members. The campground closes for the season October 31-April 14 and Lot rent is \$7,900 PROPERTY DETAILS

| OutsideFeatures |  |
|-----------------|--|
| Patio           |  |
| Screened Porch  |  |
| Cable TV        |  |

## ParkingGarage Stone Driveway

InteriorFeatures Fireplace - Electric

AppliancesIncluded Oven Microwave Oven Refrigerator Central Vacuum Stove Propane

HotWater **Central Air Condition** 

Propane

AlsoIncluded Shades Furniture