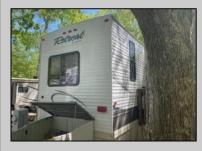

## COMMENTS

Beautiful Camper in Sun Outdoors community, 15 Minutes from wildwood and Cape May Beaches. This 2 bedroom 1 bath with a private porch and driveway, comes Fully furnished, amenities included, and comes with air conditioning, and an electric Fireplace. Campground Also comes with a Heated Pool, kid pool, 2 Hot tubs, Basketball court, Playground, Community showers, Laundromat, Dog Park, Cable, Wi-Fi, Private connivence Store, And daily activities for members. The campground closes for the season October 31-April 14 and Lot rent is \$7,900 PROPERTY DETAILS