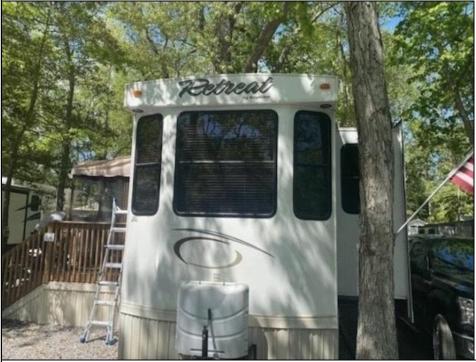

## COMMENTS

Beautiful Camper in Sun Outdoors community, 15 Minutes from wildwood and Cape May Beaches. This 2 bedroom 1 bath with a private porch and driveway, comes Fully furnished, amenities included, and comes with air conditioning, and an electric Fireplace. Campground Also comes with a Heated Pool, kid pool, 2 Hot tubs, Basketball court, Playground, Community showers, Laundromat, Dog Park, Cable, Wi-Fi, Private connivence Store, And daily activities for members. The campground closes for the season October 31-April 14 and Lot rent is \$7,900 PROPERTY DETAILS