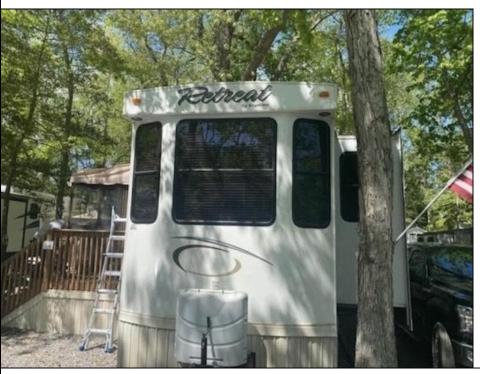

## **COMMENTS**

Beautiful Camper in Sun Outdoors community, 15 Minutes from wildwood and Cape May Beaches. This 2 bedroom 1 bath with a private porch and driveway, comes Fully furnished, amenities included, and comes with air conditioning, and an electric Fireplace. Campground Also comes with a Heated Pool, kid pool, 2 Hot tubs, Basketball court, Playground, Community showers, Laundromat, Dog Park, Cable, Wi-Fi, Private connivence Store, And daily activities for members. The campground closes for the season October 31-April 14 and Lot rent is \$7,900