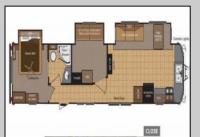

## **COMMENTS**

Beautiful Camper in Sun Outdoors community, 15 Minutes from wildwood and Cape May Beaches. This 2 bedroom 1 bath with a private porch and driveway, comes Fully furnished, amenities included, and comes with air conditioning, and an electric Fireplace. Campground Also comes with a Heated Pool, kid pool, 2 Hot tubs, Basketball court, Playground, Community showers, Laundromat, Dog Park, Cable, Wi-Fi, Private connivence Store, And daily activities for members. The campground closes for the season October 31-April 14 and Lot rent is \$7,900

PROPERTY DETAILS

| OutsideFeatures |
|-----------------|
| Patio           |
| Screened Porch  |
| Cable TV        |

ParkingGarage Stone Driveway

InteriorFeatures Fireplace - Electric

AppliancesIncluded Oven Microwave Oven Refrigerator Central Vacuum Stove Propane