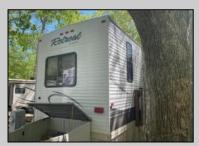

## **COMMENTS**

Beautiful Camper in Sun Outdoors community, 15 Minutes from wildwood and Cape May Beaches. This 2 bedroom 1 bath with a private porch and driveway, comes Fully furnished, amenities included, and comes with air conditioning, and an electric Fireplace. Campground Also comes with a Heated Pool, kid pool, 2 Hot tubs, Basketball court, Playground, Community showers, Laundromat, Dog Park, Cable, Wi-Fi, Private connivence Store, And daily activities for members. The campground closes for the season October 31-April 14 and Lot rent is \$7,900