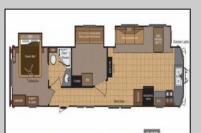

## **COMMENTS**

Beautiful Camper in Sun Outdoors community, 15 Minutes from wildwood and Cape May Beaches. This 2 bedroom 1 bath with a private porch and driveway, comes Fully furnished, amenities included, and comes with air conditioning, and an electric Fireplace. Campground Also comes with a Heated Pool, kid pool, 2 Hot tubs, Basketball court, Playground, Community showers, Laundromat, Dog Park, Cable, Wi-Fi, Private connivence Store, And daily activities for members. The campground closes for the season October 31-April 14 and Lot rent is \$7,900

| OutsideFeatures |
|-----------------|
| Patio           |
| Screened Porch  |
| Cable TV        |

ParkingGarage Stone Driveway

PROPERTY DETAILS InteriorFeatures AppliancesIncluded Fireplace - Electric Oven Microwave Oven Refrigerator Central Vacuum Stove Propane

AlsoIncluded Shades **Furniture** 

Heating Gas Propane

Cooling Central Air Condition HotWater Propane

Sewer Ask for Patricia (Trish) Spengler Berger Realty Inc 3160 Asbury Avenue, Ocean City Call: 609-399-0076 Email to: pjs@bergerrealty.com