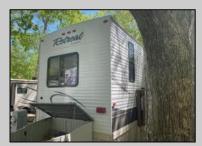

## **COMMENTS**

Beautiful Camper in Sun Outdoors community, 15 Minutes from wildwood and Cape May Beaches. This 2 bedroom 1 bath with a private porch and driveway, comes Fully furnished, amenities included, and comes with air conditioning, and an electric Fireplace. Campground Also comes with a Heated Pool, kid pool, 2 Hot tubs, Basketball court, Playground, Community showers, Laundromat, Dog Park, Cable, Wi-Fi, Private connivence Store, And daily activities for members. The campground closes for the season October 31-April 14 and Lot rent is \$7,900