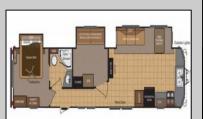

## **COMMENTS**

Beautiful Camper in Sun Outdoors community, 15 Minutes from wildwood and Cape May Beaches. This 2 bedroom 1 bath with a private porch and driveway, comes Fully furnished, amenities included, and comes with air conditioning, and an electric Fireplace. Campground Also comes with a Heated Pool, kid pool, 2 Hot tubs, Basketball court, Playground, Community showers, Laundromat, Dog Park, Cable, Wi-Fi, Private connivence Store, And daily activities for members. The campground closes for the season October 31-April 14 and Lot rent is \$7,900

PROPERTY DETAILS

| OutsideFeatures |
|-----------------|
| Patio           |
| Screened Porch  |
| Cable TV        |

ParkingGarage Stone Driveway InteriorFeatures Fireplace - Electric AppliancesIncluded Oven Microwave Oven Refrigerator Central Vacuum Stove Propane

AlsoIncluded Shades Furniture Heating Gas Propane Cooling Central Air Condition HotWater Propane

Sewer
Private
Ask for Patricia Moss
Berger Realty Inc
3160 Asbury Avenue, Ocean City
Call: 609-399-0076
Email to: tcm@bergerrealty.com