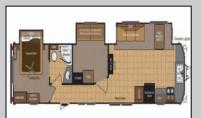

## **COMMENTS**

Beautiful Camper in Sun Outdoors community, 15 Minutes from wildwood and Cape May Beaches. This 2 bedroom 1 bath with a private porch and driveway, comes Fully furnished, amenities included, and comes with air conditioning, and an electric Fireplace. Campground Also comes with a Heated Pool, kid pool, 2 Hot tubs, Basketball court, Playground, Community showers, Laundromat, Dog Park, Cable, Wi-Fi, Private connivence Store, And daily activities for members. The campground closes for the season October 31-April 14 and Lot rent is \$7,900

| OutsideFeatures |
|-----------------|
| Patio           |
| Screened Porch  |
| Cable TV        |
|                 |

PROPERTY DETAILS ParkingGarage Stone Driveway

InteriorFeatures Fireplace - Electric

AppliancesIncluded Oven Microwave Oven Refrigerator Central Vacuum Stove Propane

AlsoIncluded Shades **Furniture** 

Heating Gas Propane Cooling Central Air Condition HotWater Propane

Sewer Ask for Nicole Williams Berger Realty Inc 3160 Asbury Avenue, Ocean City Call: 609-399-0076 Email to: ncw@bergerrealty.com