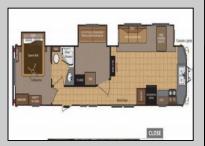

## **COMMENTS**

Beautiful Camper in Sun Outdoors community, 15 Minutes from wildwood and Cape May Beaches. This 2 bedroom 1 bath with a private porch and driveway, comes Fully furnished, amenities included, and comes with air conditioning, and an electric Fireplace. Campground Also comes with a Heated Pool, kid pool, 2 Hot tubs, Basketball court, Playground, Community showers, Laundromat, Dog Park, Cable, Wi-Fi, Private connivence Store, And daily activities for members. The campground closes for the season October 31-April 14 and Lot rent is \$7,900

PROPERTY DETAILS

OutsideFeatures Patio Screened Porch Cable TV ParkingGarage InteriorFea Stone Driveway Fireplace -

InteriorFeatures AppliancesIncluded
Fireplace - Electric Oven
Microwave Oven
Refrigerator
Central Vacuum
Stove Propane

AlsoIncluded Shades Furniture Heating Gas Propane Cooling Central Air Condition HotWater Propane

Sewer
Private
Ask for Mary Kuchka
Berger Realty Inc
3160 Asbury Avenue, Ocean City
Call: 609-399-0076
Email to: mk@bergerrealty.com