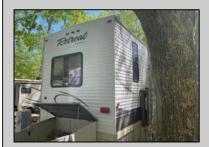

## **COMMENTS**

Beautiful Camper in Sun Outdoors community, 15 Minutes from wildwood and Cape May Beaches. This 2 bedroom 1 bath with a private porch and driveway, comes Fully furnished, amenities included, and comes with air conditioning, and an electric Fireplace. Campground Also comes with a Heated Pool, kid pool, 2 Hot tubs, Basketball court, Playground, Community showers, Laundromat, Dog Park, Cable, Wi-Fi, Private connivence Store, And daily activities for members. The campground closes for the season October 31-April 14 and Lot rent is \$7,900