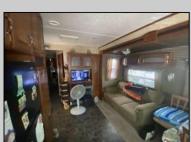

## **COMMENTS**

Beautiful Camper in Sun Outdoors community, 15 Minutes from wildwood and Cape May Beaches. This 2 bedroom 1 bath with a private porch and driveway, comes Fully furnished, amenities included, and comes with air conditioning, and an electric Fireplace. Campground Also comes with a Heated Pool, kid pool, 2 Hot tubs, Basketball court, Playground, Community showers, Laundromat, Dog Park, Cable, Wi-Fi, Private connivence Store, And daily activities for members. The campground closes for the season October 31-April 14 and Lot rent is \$7,900

PROPERTY DETAILS

OutsideFeatures Patio Screened Porch Cable TV ParkingGarage InteriorFea Stone Driveway Fireplace -

InteriorFeatures AppliancesIncluded
Fireplace - Electric Oven
Microwave Oven
Refrigerator
Central Vacuum
Stove Propane