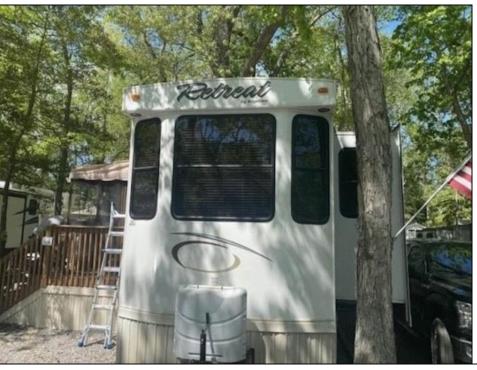

## **COMMENTS**

Beautiful Camper in Sun Outdoors community, 15 Minutes from wildwood and Cape May Beaches. This 2 bedroom 1 bath with a private porch and driveway, comes Fully furnished, amenities included, and comes with air conditioning, and an electric Fireplace. Campground Also comes with a Heated Pool, kid pool, 2 Hot tubs, Basketball court, Playground, Community showers, Laundromat, Dog Park, Cable, Wi-Fi, Private connivence Store, And daily activities for members. The campground closes for the season October 31-April 14 and Lot rent is \$7,900

PROPERTY DETAILS

OutsideFeatures Patio Screened Porch Cable TV ParkingGarage InteriorFea Stone Driveway Fireplace -

InteriorFeatures AppliancesIncluded
Fireplace - Electric Oven
Microwave Oven
Refrigerator
Central Vacuum
Stove Propane