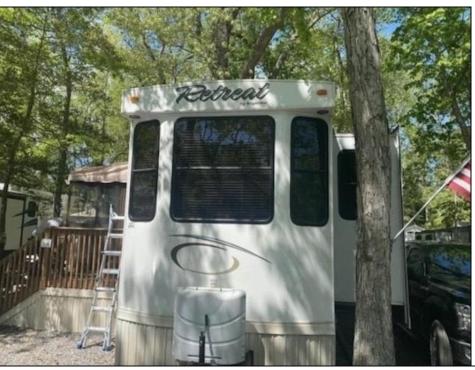

## **COMMENTS**

Beautiful Camper in Sun Outdoors community, 15 Minutes from wildwood and Cape May Beaches. This 2 bedroom 1 bath with a private porch and driveway, comes Fully furnished, amenities included, and comes with air conditioning, and an electric Fireplace. Campground Also comes with a Heated Pool, kid pool, 2 Hot tubs, Basketball court, Playground, Community showers, Laundromat, Dog Park, Cable, Wi-Fi, Private connivence Store, And daily activities for members. The campground closes for the season October 31-April 14 and Lot rent is \$7,900

PROPERTY DETAILS

| OutsideFeatures |
|-----------------|
| Patio           |
| Screened Porch  |
| Cable TV        |

ParkingGarage In Stone Driveway Fi

InteriorFeatures Fireplace - Electric AppliancesIncluded Oven Microwave Oven Refrigerator Central Vacuum Stove Propane