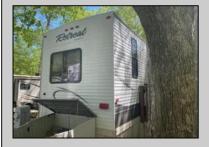

## **COMMENTS**

Beautiful Camper in Sun Outdoors community, 15 Minutes from wildwood and Cape May Beaches. This 2 bedroom 1 bath with a private porch and driveway, comes Fully furnished, amenities included, and comes with air conditioning, and an electric Fireplace. Campground Also comes with a Heated Pool, kid pool, 2 Hot tubs, Basketball court, Playground, Community showers, Laundromat, Dog Park, Cable, Wi-Fi, Private connivence Store, And daily activities for members. The campground closes for the season October 31-April 14 and Lot rent is \$7,900