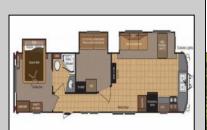

## **COMMENTS**

Beautiful Camper in Sun Outdoors community, 15 Minutes from wildwood and Cape May Beaches. This 2 bedroom 1 bath with a private porch and driveway, comes Fully furnished, amenities included, and comes with air conditioning, and an electric Fireplace. Campground Also comes with a Heated Pool, kid pool, 2 Hot tubs, Basketball court, Playground, Community showers, Laundromat, Dog Park, Cable, Wi-Fi, Private connivence Store, And daily activities for members. The campground closes for the season October 31-April 14 and Lot rent is \$7,900

PROPERTY DETAILS

| OutsideFeatures |
|-----------------|
| Patio           |
| Screened Porch  |
| Cable TV        |

ParkingGarage In Stone Driveway Fi

InteriorFeatures Fireplace - Electric AppliancesIncluded Oven Microwave Oven Refrigerator Central Vacuum Stove Propane

AlsoIncluded Shades Furniture

Heating Gas Propane Cooling Central Air Condition HotWater Propane

Sewer
Private
Ask for Margarita Kobilianets
Berger Realty Inc
3160 Asbury Avenue, Ocean City
Call: 609-399-0076
Email to: mak@bergerrealty.com