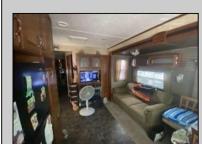

## COMMENTS

Beautiful Camper in Sun Outdoors community, 15 Minutes from wildwood and Cape May Beaches. This 2 bedroom 1 bath with a private porch and driveway, comes Fully furnished, amenities included, and comes with air conditioning, and an electric Fireplace. Campground Also comes with a Heated Pool, kid pool, 2 Hot tubs, Basketball court, Playground, Community showers, Laundromat, Dog Park, Cable, Wi-Fi, Private connivence Store, And daily activities for members. The campground closes for the season October 31-April 14 and Lot rent is \$7,900 PROPERTY DETAILS

## ParkingGarage Stone Driveway

InteriorFeatures Fireplace - Electric

AppliancesIncluded Oven Microwave Oven Refrigerator **Central Vacuum** Stove Propane

HotWater Propane

AlsoIncluded Shades Furniture

Heating Gas Propane