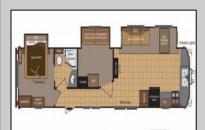

## COMMENTS

Beautiful Camper in Sun Outdoors community, 15 Minutes from wildwood and Cape May Beaches. This 2 bedroom 1 bath with a private porch and driveway, comes Fully furnished, amenities included, and comes with air conditioning, and an electric Fireplace. Campground Also comes with a Heated Pool, kid pool, 2 Hot tubs, Basketball court, Playground, Community showers, Laundromat, Dog Park, Cable, Wi-Fi, Private connivence Store, And daily activities for members. The campground closes for the season October 31-April 14 and Lot rent is \$7,900 PROPERTY DETAILS

| OutsideFeatures |
|-----------------|
| Patio           |
| Screened Porch  |
| Cable TV        |

## ParkingGarage Stone Driveway

InteriorFeatures Fireplace - Electric

AppliancesIncluded Oven Microwave Oven Refrigerator **Central Vacuum** Stove Propane

HotWater Propane

AlsoIncluded Shades Furniture

Heating Gas Propane