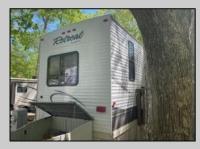

## COMMENTS

Beautiful Camper in Sun Outdoors community, 15 Minutes from wildwood and Cape May Beaches. This 2 bedroom 1 bath with a private porch and driveway, comes Fully furnished, amenities included, and comes with air conditioning, and an electric Fireplace. Campground Also comes with a Heated Pool, kid pool, 2 Hot tubs, Basketball court, Playground, Community showers, Laundromat, Dog Park, Cable, Wi-Fi, Private connivence Store, And daily activities for members. The campground closes for the season October 31-April 14 and Lot rent is \$7,900 PROPERTY DETAILS