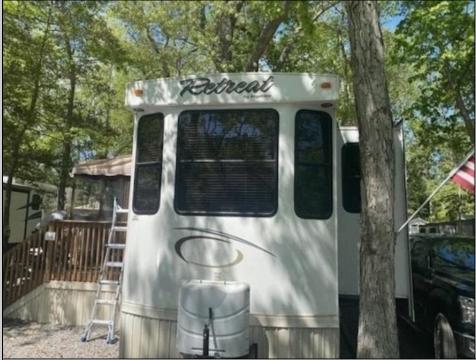

## COMMENTS

Beautiful Camper in Sun Outdoors community, 15 Minutes from wildwood and Cape May Beaches. This 2 bedroom 1 bath with a private porch and driveway, comes Fully furnished, amenities included, and comes with air conditioning, and an electric Fireplace. Campground Also comes with a Heated Pool, kid pool, 2 Hot tubs, Basketball court, Playground, Community showers, Laundromat, Dog Park, Cable, Wi-Fi, Private connivence Store, And daily activities for members. The campground closes for the season October 31-April 14 and Lot rent is \$7,900 PROPERTY DETAILS