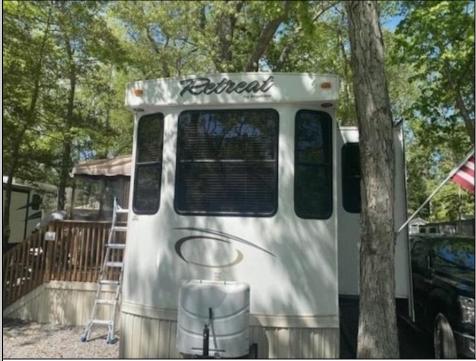

## COMMENTS

Beautiful Camper in Sun Outdoors community, 15 Minutes from wildwood and Cape May Beaches. This 2 bedroom 1 bath with a private porch and driveway, comes Fully furnished, amenities included, and comes with air conditioning, and an electric Fireplace. Campground Also comes with a Heated Pool, kid pool, 2 Hot tubs, Basketball court, Playground, Community showers, Laundromat, Dog Park, Cable, Wi-Fi, Private connivence Store, And daily activities for members. The campground closes for the season October 31-April 14 and Lot rent is \$7,900 PROPERTY DETAILS

## ParkingGarage

Stone Driveway