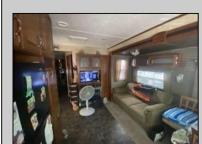

## COMMENTS

Beautiful Camper in Sun Outdoors community, 15 Minutes from wildwood and Cape May Beaches. This 2 bedroom 1 bath with a private porch and driveway, comes Fully furnished, amenities included, and comes with air conditioning, and an electric Fireplace. Campground Also comes with a Heated Pool, kid pool, 2 Hot tubs, Basketball court, Playground, Community showers, Laundromat, Dog Park, Cable, Wi-Fi, Private connivence Store, And daily activities for members. The campground closes for the season October 31-April 14 and Lot rent is \$7,900 PROPERTY DETAILS

## InteriorFeatures Fireplace - Electric

AppliancesIncluded Oven Microwave Oven Refrigerator Central Vacuum Stove Propane

HotWater

AlsoIncluded Shades Furniture

Heating Gas Propane

Cooling **Central Air Condition** 