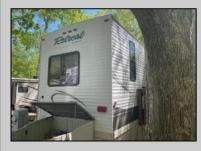

## COMMENTS

Beautiful Camper in Sun Outdoors community, 15 Minutes from wildwood and Cape May Beaches. This 2 bedroom 1 bath with a private porch and driveway, comes Fully furnished, amenities included, and comes with air conditioning, and an electric Fireplace. Campground Also comes with a Heated Pool, kid pool, 2 Hot tubs, Basketball court, Playground, Community showers, Laundromat, Dog Park, Cable, Wi-Fi, Private connivence Store, And daily activities for members. The campground closes for the season October 31-April 14 and Lot rent is \$7,900 PROPERTY DETAILS