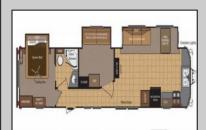

## COMMENTS

Beautiful Camper in Sun Outdoors community, 15 Minutes from wildwood and Cape May Beaches. This 2 bedroom 1 bath with a private porch and driveway, comes Fully furnished, amenities included, and comes with air conditioning, and an electric Fireplace. Campground Also comes with a Heated Pool, kid pool, 2 Hot tubs, Basketball court, Playground, Community showers, Laundromat, Dog Park, Cable, Wi-Fi, Private connivence Store, And daily activities for members. The campground closes for the season October 31-April 14 and Lot rent is \$7,900 PROPERTY DETAILS

| OutsideFeatures |  |
|-----------------|--|
| Patio           |  |
| Screened Porch  |  |
| Cable TV        |  |

## InteriorFeatures Fireplace - Electric

AppliancesIncluded Oven Microwave Oven Refrigerator Central Vacuum Stove Propane

HotWater

AlsoIncluded Shades Furniture

Heating Gas Propane

Cooling **Central Air Condition** 