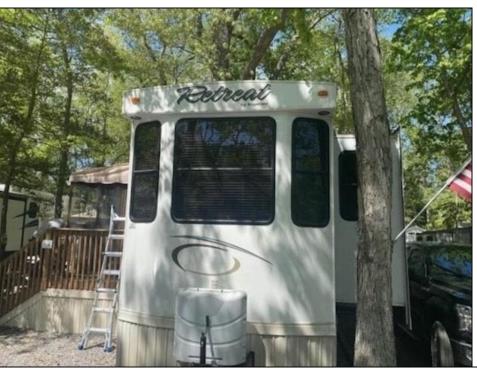

## **COMMENTS**

Beautiful Camper in Sun Outdoors community, 15 Minutes from wildwood and Cape May Beaches. This 2 bedroom 1 bath with a private porch and driveway, comes Fully furnished, amenities included, and comes with air conditioning, and an electric Fireplace. Campground Also comes with a Heated Pool, kid pool, 2 Hot tubs, Basketball court, Playground, Community showers, Laundromat, Dog Park, Cable, Wi-Fi, Private connivence Store, And daily activities for members. The campground closes for the season October 31-April 14 and Lot rent is \$7,900