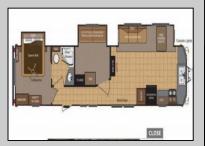

## **COMMENTS**

Beautiful Camper in Sun Outdoors community, 15 Minutes from wildwood and Cape May Beaches. This 2 bedroom 1 bath with a private porch and driveway, comes Fully furnished, amenities included, and comes with air conditioning, and an electric Fireplace. Campground Also comes with a Heated Pool, kid pool, 2 Hot tubs, Basketball court, Playground, Community showers, Laundromat, Dog Park, Cable, Wi-Fi, Private connivence Store, And daily activities for members. The campground closes for the season October 31-April 14 and Lot rent is \$7,900

PROPERTY DETAILS

| OutsideFeatures |
|-----------------|
| Patio           |
| Screened Porch  |
| Cable TV        |
|                 |

ParkingGarage InteriorFeatures Stone Driveway

Fireplace - Electric

AppliancesIncluded Oven Microwave Oven Refrigerator Central Vacuum Stove Propane

AlsoIncluded Shades **Furniture** 

Heating Gas Propane Cooling Central Air Condition HotWater Propane

Sewer Private Ask for John Clarke Berger Realty Inc 3160 Asbury Avenue, Ocean City Call: 609-399-0076 Email to: jwc@bergerrealty.com