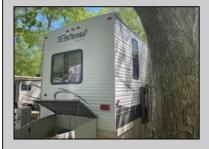

## **COMMENTS**

Beautiful Camper in Sun Outdoors community, 15 Minutes from wildwood and Cape May Beaches. This 2 bedroom 1 bath with a private porch and driveway, comes Fully furnished, amenities included, and comes with air conditioning, and an electric Fireplace. Campground Also comes with a Heated Pool, kid pool, 2 Hot tubs, Basketball court, Playground, Community showers, Laundromat, Dog Park, Cable, Wi-Fi, Private connivence Store, And daily activities for members. The campground closes for the season October 31-April 14 and Lot rent is \$7,900

PROPERTY DETAILS

| OutsideFeatures |
|-----------------|
| Patio           |
| Screened Porch  |
| Cable TV        |

ParkingGarage Stone Driveway

InteriorFeatures AppliancesIncluded Fireplace - Electric Oven Microwave Oven Refrigerator Central Vacuum Stove Propane