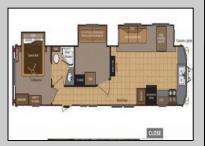

## **COMMENTS**

Beautiful Camper in Sun Outdoors community, 15 Minutes from wildwood and Cape May Beaches. This 2 bedroom 1 bath with a private porch and driveway, comes Fully furnished, amenities included, and comes with air conditioning, and an electric Fireplace. Campground Also comes with a Heated Pool, kid pool, 2 Hot tubs, Basketball court, Playground, Community showers, Laundromat, Dog Park, Cable, Wi-Fi, Private connivence Store, And daily activities for members. The campground closes for the season October 31-April 14 and Lot rent is \$7,900

PROPERTY DETAILS

| OutsideFeatures |
|-----------------|
| Patio           |
| Screened Porch  |
| Cable TV        |

ParkingGarage Stone Driveway

InteriorFeatures AppliancesIncluded Fireplace - Electric Oven Microwave Oven Refrigerator Central Vacuum Stove Propane

AlsoIncluded Shades **Furniture** 

Heating Gas Propane Cooling Central Air Condition

HotWater Propane

Sewer Private Ask for J.K. Hepner, III Berger Realty Inc 3160 Asbury Avenue, Ocean City Call: 609-399-0076 Email to: jkh@bergerrealty.com