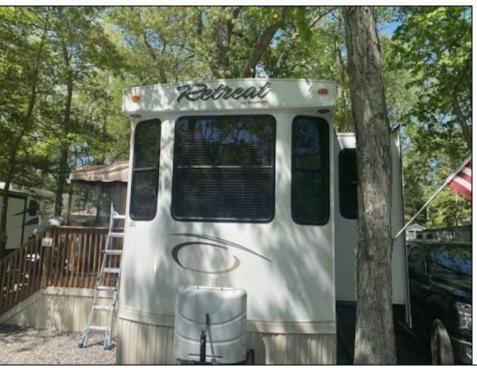

## **COMMENTS**

Beautiful Camper in Sun Outdoors community, 15 Minutes from wildwood and Cape May Beaches. This 2 bedroom 1 bath with a private porch and driveway, comes Fully furnished, amenities included, and comes with air conditioning, and an electric Fireplace. Campground Also comes with a Heated Pool, kid pool, 2 Hot tubs, Basketball court, Playground, Community showers, Laundromat, Dog Park, Cable, Wi-Fi, Private connivence Store, And daily activities for members. The campground closes for the season October 31-April 14 and Lot rent is \$7,900

PROPERTY DETAILS

| OutsideFeatures |
|-----------------|
| Patio           |
| Screened Porch  |
| Cable TV        |

ParkingGarage Stone Driveway

InteriorFeatures AppliancesIncluded Fireplace - Electric Oven Microwave Oven Refrigerator Central Vacuum Stove Propane