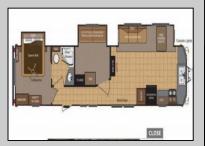

## **COMMENTS**

Beautiful Camper in Sun Outdoors community, 15 Minutes from wildwood and Cape May Beaches. This 2 bedroom 1 bath with a private porch and driveway, comes Fully furnished, amenities included, and comes with air conditioning, and an electric Fireplace. Campground Also comes with a Heated Pool, kid pool, 2 Hot tubs, Basketball court, Playground, Community showers, Laundromat, Dog Park, Cable, Wi-Fi, Private connivence Store, And daily activities for members. The campground closes for the season October 31-April 14 and Lot rent is \$7,900

| OutsideFeatures |
|-----------------|
| Patio           |
|                 |
| Screened Porch  |
| Cable TV        |
|                 |

PROPERTY DETAILS
ParkingGarage InteriorFeat
Stone Driveway Fireplace -

InteriorFeatures AppliancesIncluded Fireplace - Electric Oven

Microwave Oven Refrigerator Central Vacuum Stove Propane

AlsoIncluded Shades Furniture Heating Gas Propane Cooling Central Air Condition HotWater Propane