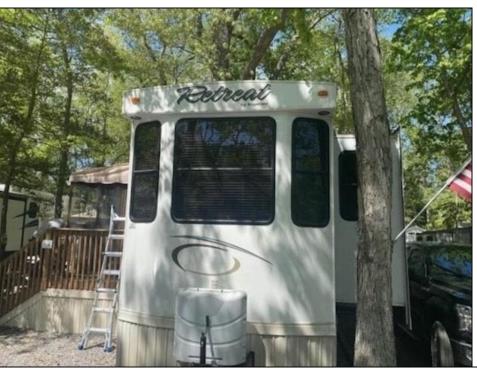

## **COMMENTS**

Beautiful Camper in Sun Outdoors community, 15 Minutes from wildwood and Cape May Beaches. This 2 bedroom 1 bath with a private porch and driveway, comes Fully furnished, amenities included, and comes with air conditioning, and an electric Fireplace. Campground Also comes with a Heated Pool, kid pool, 2 Hot tubs, Basketball court, Playground, Community showers, Laundromat, Dog Park, Cable, Wi-Fi, Private connivence Store, And daily activities for members. The campground closes for the season October 31-April 14 and Lot rent is \$7,900

| OutsideFeatures |
|-----------------|
| Patio           |
|                 |
| Screened Porch  |
| Cable TV        |
|                 |

PROPERTY DETAILS
ParkingGarage InteriorFeat
Stone Driveway Fireplace -