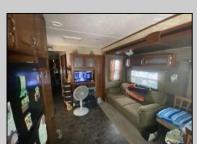

## **COMMENTS**

Beautiful Camper in Sun Outdoors community, 15 Minutes from wildwood and Cape May Beaches. This 2 bedroom 1 bath with a private porch and driveway, comes Fully furnished, amenities included, and comes with air conditioning, and an electric Fireplace. Campground Also comes with a Heated Pool, kid pool, 2 Hot tubs, Basketball court, Playground, Community showers, Laundromat, Dog Park, Cable, Wi-Fi, Private connivence Store, And daily activities for members. The campground closes for the season October 31-April 14 and Lot rent is \$7,900

InteriorFeatures AppliancesIncluded Fireplace - Electric Oven

Microwave Oven Refrigerator Central Vacuum Stove Propane

AlsoIncluded Shades Furniture Heating Gas Propane Cooling Central Air Condition HotWater Propane