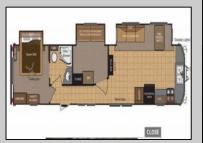

## **COMMENTS**

Beautiful Camper in Sun Outdoors community, 15 Minutes from wildwood and Cape May Beaches. This 2 bedroom 1 bath with a private porch and driveway, comes Fully furnished, amenities included, and comes with air conditioning, and an electric Fireplace. Campground Also comes with a Heated Pool, kid pool, 2 Hot tubs, Basketball court, Playground, Community showers, Laundromat, Dog Park, Cable, Wi-Fi, Private connivence Store, And daily activities for members. The campground closes for the season October 31-April 14 and Lot rent is \$7,900

| OutsideFeatures |
|-----------------|
| Patio           |
| Screened Porch  |
| Cable TV        |
|                 |

PROPERTY DETAILS
ParkingGarage InteriorFeat
Stone Driveway Fireplace -

InteriorFeatures
Fireplace - Electric
Oven
Microwave Oven
Refrigerator
Central Vacuum
Stove Propane

AlsoIncluded Shades Furniture Heating Gas Propane Cooling Central Air Condition

HotWater Propane

Sewer
Private
Ask for Domenic Ballerini
Berger Realty Inc
3160 Asbury Avenue, Ocean City
Call: 609-399-0076
Email to: dvb@bergerrealty.com