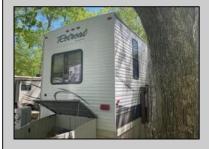

## **COMMENTS**

Beautiful Camper in Sun Outdoors community, 15 Minutes from wildwood and Cape May Beaches. This 2 bedroom 1 bath with a private porch and driveway, comes Fully furnished, amenities included, and comes with air conditioning, and an electric Fireplace. Campground Also comes with a Heated Pool, kid pool, 2 Hot tubs, Basketball court, Playground, Community showers, Laundromat, Dog Park, Cable, Wi-Fi, Private connivence Store, And daily activities for members. The campground closes for the season October 31-April 14 and Lot rent is \$7,900