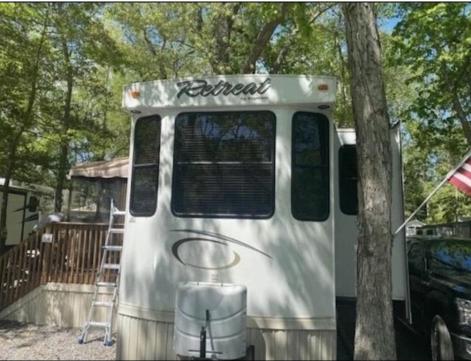

## **COMMENTS**

Beautiful Camper in Sun Outdoors community, 15 Minutes from wildwood and Cape May Beaches. This 2 bedroom 1 bath with a private porch and driveway, comes Fully furnished, amenities included, and comes with air conditioning, and an electric Fireplace. Campground Also comes with a Heated Pool, kid pool, 2 Hot tubs, Basketball court, Playground, Community showers, Laundromat, Dog Park, Cable, Wi-Fi, Private connivence Store, And daily activities for members. The campground closes for the season October 31-April 14 and Lot rent is \$7,900