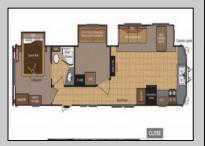

## **COMMENTS**

Beautiful Camper in Sun Outdoors community, 15 Minutes from wildwood and Cape May Beaches. This 2 bedroom 1 bath with a private porch and driveway, comes Fully furnished, amenities included, and comes with air conditioning, and an electric Fireplace. Campground Also comes with a Heated Pool, kid pool, 2 Hot tubs, Basketball court, Playground, Community showers, Laundromat, Dog Park, Cable, Wi-Fi, Private connivence Store, And daily activities for members. The campground closes for the season October 31-April 14 and Lot rent is \$7,900

| OutsideFeatures |
|-----------------|
| Patio           |
| Screened Porch  |
| Cable TV        |
|                 |

ParkingGarage Stone Driveway

PROPERTY DETAILS InteriorFeatures AppliancesIncluded Fireplace - Electric Oven Microwave Oven Refrigerator Central Vacuum Stove Propane