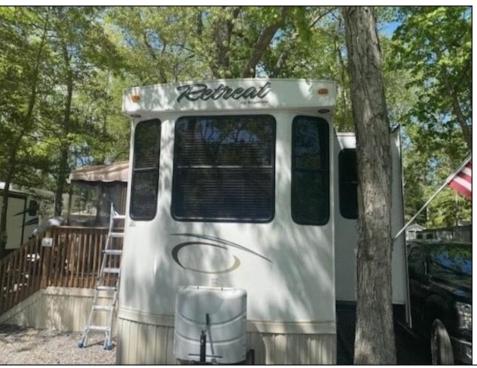

## **COMMENTS**

Beautiful Camper in Sun Outdoors community, 15 Minutes from wildwood and Cape May Beaches. This 2 bedroom 1 bath with a private porch and driveway, comes Fully furnished, amenities included, and comes with air conditioning, and an electric Fireplace. Campground Also comes with a Heated Pool, kid pool, 2 Hot tubs, Basketball court, Playground, Community showers, Laundromat, Dog Park, Cable, Wi-Fi, Private connivence Store, And daily activities for members. The campground closes for the season October 31-April 14 and Lot rent is \$7,900

| OutsideFeatures |
|-----------------|
| Patio           |
| Screened Porch  |
| Cable TV        |
|                 |

ParkingGarage Stone Driveway

PROPERTY DETAILS InteriorFeatures AppliancesIncluded Fireplace - Electric Oven Microwave Oven Refrigerator Central Vacuum Stove Propane