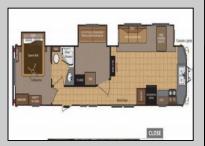

## **COMMENTS**

Beautiful Camper in Sun Outdoors community, 15 Minutes from wildwood and Cape May Beaches. This 2 bedroom 1 bath with a private porch and driveway, comes Fully furnished, amenities included, and comes with air conditioning, and an electric Fireplace. Campground Also comes with a Heated Pool, kid pool, 2 Hot tubs, Basketball court, Playground, Community showers, Laundromat, Dog Park, Cable, Wi-Fi, Private connivence Store, And daily activities for members. The campground closes for the season October 31-April 14 and Lot rent is \$7,900

PROPERTY DETAILS

| OutsideFeatures |
|-----------------|
| Patio           |
| Screened Porch  |
| Cable TV        |

ParkingGarage Stone Driveway InteriorFeatures Fireplace - Electric AppliancesIncluded Oven Microwave Oven Refrigerator Central Vacuum Stove Propane

AlsoIncluded Shades Furniture Heating Gas Propane Cooling Central Air Condition HotWater Propane

Sewer
Private
Ask for Dawn Warren
Berger Realty Inc
3160 Asbury Avenue, Ocean City
Call: 609-399-0076
Email to: dew@bergerrealty.com