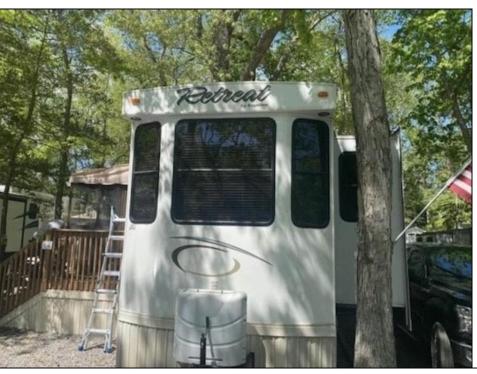

## **COMMENTS**

Beautiful Camper in Sun Outdoors community, 15 Minutes from wildwood and Cape May Beaches. This 2 bedroom 1 bath with a private porch and driveway, comes Fully furnished, amenities included, and comes with air conditioning, and an electric Fireplace. Campground Also comes with a Heated Pool, kid pool, 2 Hot tubs, Basketball court, Playground, Community showers, Laundromat, Dog Park, Cable, Wi-Fi, Private connivence Store, And daily activities for members. The campground closes for the season October 31-April 14 and Lot rent is \$7,900

PROPERTY DETAILS

| OutsideFeatures |
|-----------------|
| Patio           |
| Screened Porch  |
| Cable TV        |

ParkingGarage Stone Driveway InteriorFeatures Fireplace - Electric AppliancesIncluded Oven Microwave Oven Refrigerator Central Vacuum Stove Propane