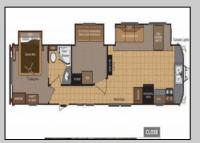

## **COMMENTS**

Beautiful Camper in Sun Outdoors community, 15 Minutes from wildwood and Cape May Beaches. This 2 bedroom 1 bath with a private porch and driveway, comes Fully furnished, amenities included, and comes with air conditioning, and an electric Fireplace. Campground Also comes with a Heated Pool, kid pool, 2 Hot tubs, Basketball court, Playground, Community showers, Laundromat, Dog Park, Cable, Wi-Fi, Private connivence Store, And daily activities for members. The campground closes for the season October 31-April 14 and Lot rent is \$7,900

PROPERTY DETAILS

| OutsideFeatures |
|-----------------|
| Patio           |
| Screened Porch  |
| Cable TV        |

ParkingGarage Stone Driveway InteriorFeatures Fireplace - Electric AppliancesIncluded Oven Microwave Oven Refrigerator Central Vacuum Stove Propane