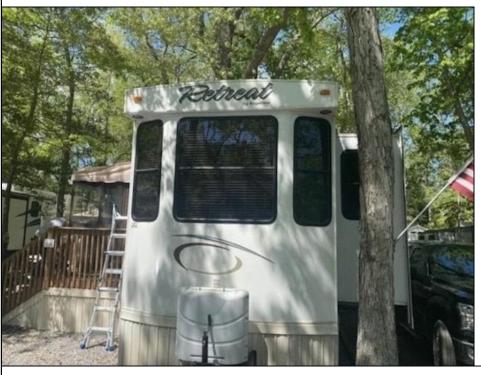

## **COMMENTS**

Beautiful Camper in Sun Outdoors community, 15 Minutes from wildwood and Cape May Beaches. This 2 bedroom 1 bath with a private porch and driveway, comes Fully furnished, amenities included, and comes with air conditioning, and an electric Fireplace. Campground Also comes with a Heated Pool, kid pool, 2 Hot tubs, Basketball court, Playground, Community showers, Laundromat, Dog Park, Cable, Wi-Fi, Private connivence Store, And daily activities for members. The campground closes for the season October 31-April 14 and Lot rent is \$7,900

PROPERTY DETAILS

| OutsideFeatures |
|-----------------|
| Patio           |
| Screened Porch  |
| Cable TV        |

ParkingGarage Stone Driveway InteriorFeatures Fireplace - Electric AppliancesIncluded Oven Microwave Oven Refrigerator Central Vacuum Stove Propane