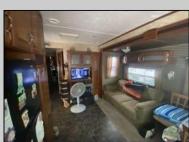

## **COMMENTS**

Beautiful Camper in Sun Outdoors community, 15 Minutes from wildwood and Cape May Beaches. This 2 bedroom 1 bath with a private porch and driveway, comes Fully furnished, amenities included, and comes with air conditioning, and an electric Fireplace. Campground Also comes with a Heated Pool, kid pool, 2 Hot tubs, Basketball court, Playground, Community showers, Laundromat, Dog Park, Cable, Wi-Fi, Private connivence Store, And daily activities for members. The campground closes for the season October 31-April 14 and Lot rent is \$7,900

PROPERTY DETAILS

| OutsideFeatures |
|-----------------|
| Patio           |
| Screened Porch  |
| Cable TV        |

ParkingGarage Stone Driveway InteriorFeatures Fireplace - Electric AppliancesIncluded Oven Microwave Oven Refrigerator Central Vacuum Stove Propane