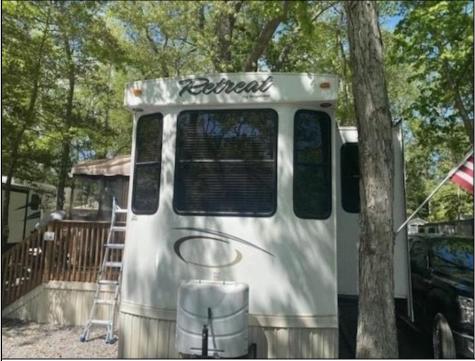

## COMMENTS

Beautiful Camper in Sun Outdoors community, 15 Minutes from wildwood and Cape May Beaches. This 2 bedroom 1 bath with a private porch and driveway, comes Fully furnished, amenities included, and comes with air conditioning, and an electric Fireplace. Campground Also comes with a Heated Pool, kid pool, 2 Hot tubs, Basketball court, Playground, Community showers, Laundromat, Dog Park, Cable, Wi-Fi, Private connivence Store, And daily activities for members. The campground closes for the season October 31-April 14 and Lot rent is \$7,900 PROPERTY DETAILS