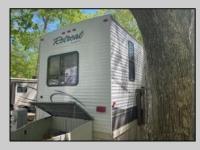

## COMMENTS

Beautiful Camper in Sun Outdoors community, 15 Minutes from wildwood and Cape May Beaches. This 2 bedroom 1 bath with a private porch and driveway, comes Fully furnished, amenities included, and comes with air conditioning, and an electric Fireplace. Campground Also comes with a Heated Pool, kid pool, 2 Hot tubs, Basketball court, Playground, Community showers, Laundromat, Dog Park, Cable, Wi-Fi, Private connivence Store, And daily activities for members. The campground closes for the season October 31-April 14 and Lot rent is \$7,900 PROPERTY DETAILS