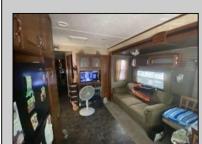

## COMMENTS

Beautiful Camper in Sun Outdoors community, 15 Minutes from wildwood and Cape May Beaches. This 2 bedroom 1 bath with a private porch and driveway, comes Fully furnished, amenities included, and comes with air conditioning, and an electric Fireplace. Campground Also comes with a Heated Pool, kid pool, 2 Hot tubs, Basketball court, Playground, Community showers, Laundromat, Dog Park, Cable, Wi-Fi, Private connivence Store, And daily activities for members. The campground closes for the season October 31-April 14 and Lot rent is \$7,900 PROPERTY DETAILS

## ParkingGarage

ole T∖

InteriorFeatures Stone Driveway

AppliancesIncluded Fireplace - Electric Oven Microwave Oven Refrigerator **Central Vacuum** 

Heating Gas Propane

Cooling **Central Air Condition** 

HotWater Propane