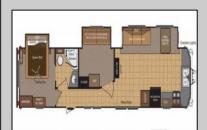

## COMMENTS

Beautiful Camper in Sun Outdoors community, 15 Minutes from wildwood and Cape May Beaches. This 2 bedroom 1 bath with a private porch and driveway, comes Fully furnished, amenities included, and comes with air conditioning, and an electric Fireplace. Campground Also comes with a Heated Pool, kid pool, 2 Hot tubs, Basketball court, Playground, Community showers, Laundromat, Dog Park, Cable, Wi-Fi, Private connivence Store, And daily activities for members. The campground closes for the season October 31-April 14 and Lot rent is \$7,900 PROPERTY DETAILS

| OutsideFeatures |  |
|-----------------|--|
| Patio           |  |
| Screened Porch  |  |
| Cable TV        |  |

AlsoIncluded

Shades

Furniture

## ParkingGarage

ole T∖

InteriorFeatures Stone Driveway

AppliancesIncluded Fireplace - Electric Oven Microwave Oven Refrigerator **Central Vacuum** 

Heating Gas Propane

Cooling **Central Air Condition** 

HotWater Propane