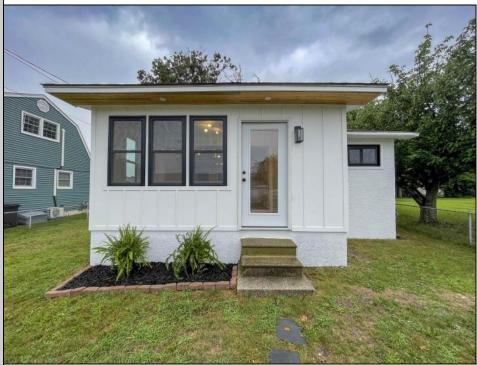

## 218 Drumbed Villas, NJ 08204

Asking \$499,900.00

## COMMENTS

JUST SIMPLY PERFECT! Look no further, this is it! Fourth (4th) house from the bay, it's the ideal beach house! Easy to maintain recently updated with Quartz countertops, all new appliances, all new plumbing, three-quarter solid hardwood floor, solid core doors, brand new windows, tankless gas hot water heater and a cedar front soffit with new gutter. Don't wait to see it! Just a stone's throw to magnificent Delaware Bay Sunsets! Make your appointment today, before someone else buys your beach house!