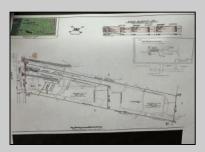

## COMMENTS

This lot is considered a flag lot which has just been subdivided. Property is a wooded lot with water and gas available, it will need a septic system for sewer. Property is in an excellent location, 6 mi to the Avalon, Stone Harbor or Sea Isle Beaches. Shopping and Cooper Hospital. This is a great location to build your special home with an abundance of privacy. Plenty of room to extend your area of entertainment Another added feature, is the bike path that runs North and South is adjacent to this lot. The Famous Cape May County Zoo is within a couple of miles In addition there are five Golf courses for the avid golfer