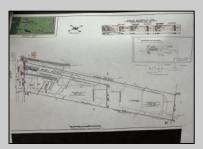

## COMMENTS

This lot is considered a flag lot which has just been subdivided. Property is a wooded lot with water and gas available, it will need a septic system for sewer. Property is in an excellent location, 6 mi to the Avalon, Stone Harbor or Sea Isle Beaches. Shopping and Cooper Hospital. This is a great location to build your special home with an abundance of privacy. Plenty of room to extend your area of entertainment Another added feature, is the bike path that runs North and South is adjacent to this lot. The Famous Cape May County Zoo is within a couple of miles In addition there are five Golf courses for the avid golfer