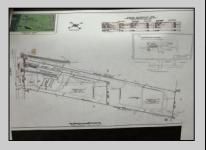

## **COMMENTS**

This lot is considered a flag lot which has just been subdivided. Property is a wooded lot with water and gas available, it will need a septic system for sewer. Property is in an excellent location, 6 mi to the Avalon, Stone Harbor or Sea Isle Beaches. Shopping and Cooper Hospital. This is a great location to build your special home with an abundance of privacy. Plenty of room to extend your area of entertainment Another added feature, is the bike path that runs North and South is adjacent to this lot. The Famous Cape May County Zoo is within a couple of miles In addition there are five Golf courses for the avid golfer