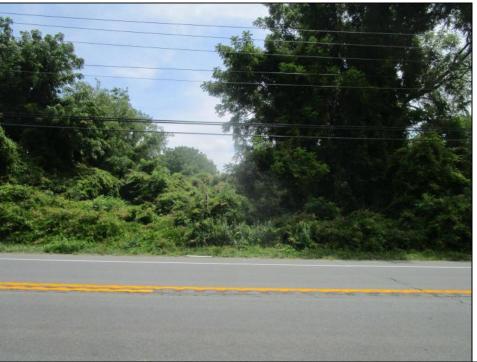

## COMMENTS

Partially cleared vacant commercial lot. Two road fronts. One on State Route 47, the other on Court House - South Dennis Rd. Four acres, high and dry. Over 276 feet of road frontage on Route 47, and over 205 feet of road frontage on Court House - South Dennis Rd. Excellent business opportunity. Parcel map, Aerial Parcel Map, Soils Map, Soils Map Symbol Key and VC Zoning Regulations in Associated Docs