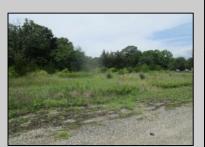

## COMMENTS

Partially cleared vacant commercial lot. Two road fronts. One on State Route 47, the other on Court House - South Dennis Rd. Four acres, high and dry. Over 276 feet of road frontage on Route 47, and over 205 feet of road frontage on Court House - South Dennis Rd. Excellent business opportunity. Parcel map, Aerial Parcel Map, Soils Map, Soils Map Symbol Key and VC Zoning Regulations in Associated Docs