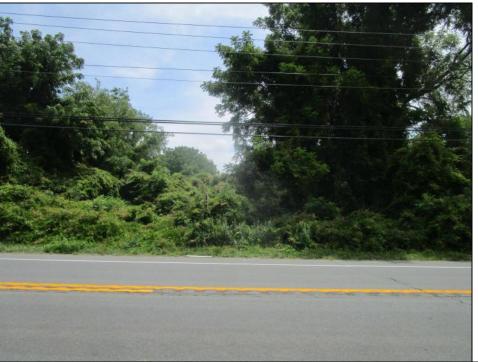

## COMMENTS

Ready to open your own business? Maybe a couple commercial units with residential units above? Partially cleared vacant commercial lot. Two road fronts. One on State Route 47, the other on Court House - South Dennis Rd. Four acres, high and dry. Over 276 feet of road frontage on Route 47, and over 205 feet of road frontage on Court House - South Dennis Rd. Excellent opportunity. Parcel map, Aerial Parcel Map, Soils Map, Soils Map Symbol Key and VC Zoning Regulations in Associated Docs