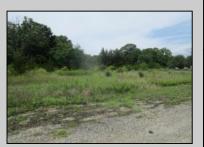

## COMMENTS

Ready to open your own business? Maybe a couple commercial units with residential units above? Partially cleared vacant commercial lot. Two road fronts. One on State Route 47, the other on Court House - South Dennis Rd. Four acres, high and dry. Over 276 feet of road frontage on Route 47, and over 205 feet of road frontage on Court House - South Dennis Rd. Excellent opportunity. Parcel map, Aerial Parcel Map, Soils Map, Soils Map Symbol Key and VC Zoning Regulations in Associated Docs