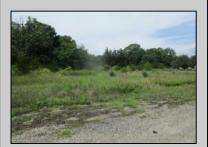

## COMMENTS

Ready to open your own business? Maybe a couple commercial units with residential units above? Partially cleared vacant commercial lot. Two road fronts. One on State Route 47, the other on Court House - South Dennis Rd. Four acres, high and dry. Over 276 feet of road frontage on Route 47, and over 205 feet of road frontage on Court House - South Dennis Rd. Excellent opportunity. Parcel map, Aerial Parcel Map, Soils Map, Soils Map Symbol Key and VC Zoning Regulations in Associated Docs