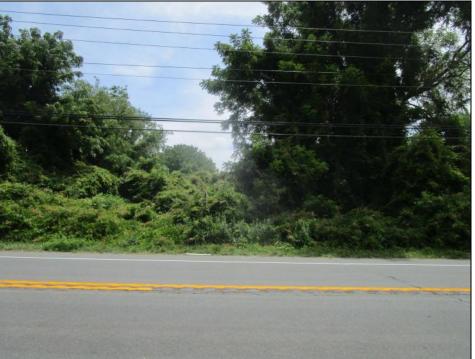

## **COMMENTS**

Ready to open your own business? Maybe a couple commercial units with residential units above? Partially cleared vacant commercial lot. Two road fronts. One on State Route 47, the other on Court House - South Dennis Rd. Four acres, high and dry. Over 276 feet of road frontage on Route 47, and over 205 feet of road frontage on Court House - South Dennis Rd. Excellent opportunity. Parcel map, Aerial Parcel Map, Soils Map, Soils Map Symbol Key and VC Zoning Regulations in Associated Docs