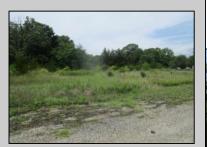

## **COMMENTS**

Ready to open your own business? Maybe a couple commercial units with residential units above? Partially cleared vacant commercial lot. Two road fronts. One on State Route 47, the other on Court House - South Dennis Rd. Four acres, high and dry. Over 276 feet of road frontage on Route 47, and over 205 feet of road frontage on Court House - South Dennis Rd. Excellent opportunity. Parcel map, Aerial Parcel Map, Soils Map, Soils Map Symbol Key and VC Zoning Regulations in Associated Docs