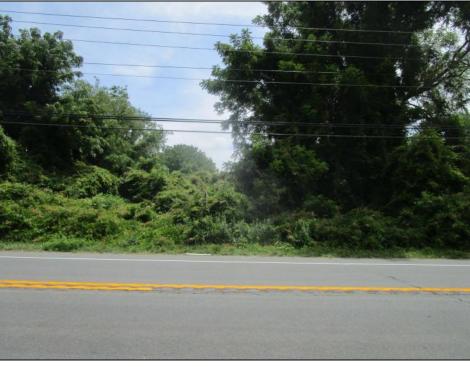

## COMMENTS

Ready to open your own business? Maybe a couple commercial units with residential units above? Partially cleared vacant commercial lot. Two road fronts. One on State Route 47, the other on Court House - South Dennis Rd. Four acres, high and dry. Over 276 feet of road frontage on Route 47, and over 205 feet of road frontage on Court House - South Dennis Rd. Excellent opportunity. Parcel map, Aerial Parcel Map, Soils Map, Soils Map Symbol Key and VC Zoning Regulations in Associated Docs